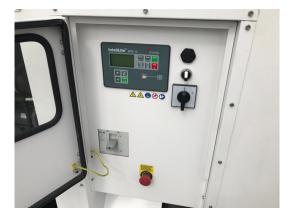

**Energietechnik** für das 3. Jahrtausend

Notstromaggregate » Stromerzeuger » 24 Std. Service

| Generating Set:           |             | Gen Set:              |                |
|---------------------------|-------------|-----------------------|----------------|
| Technical Data Engine:    |             |                       |                |
| Engine Manufacturer:      | Deutz       | Engine Type:          | BF 4 M 1013 EC |
| Engine No.:               |             | Engine Power:         | 102 KW         |
| Cooling:                  |             | Starting:             |                |
| Rotation:                 |             | Fuel:                 |                |
| Technical Data Generator: |             |                       |                |
| Generator Manufacturer:   | FKI Marelli | Gen Set:              | MJB 225 MA 4   |
| Gen No.:                  | MB18329     | Gen Power:            | 100 kVA        |
| Voltage:                  |             | Power Factor:         |                |
| Rotation:                 |             |                       |                |
| Control Unit:             |             |                       |                |
| Setup:                    |             | Functions:            |                |
| Switch:                   |             | Delivery:             |                |
| Width ca. mm:             |             | Depth ca. mm:         |                |
| Height ca. mm:            |             |                       |                |
| Tank                      |             |                       |                |
| Setup:                    |             |                       |                |
| Width ca. mm:             |             | Height ca. mm:        |                |
| Depth ca. mm:             |             | Capacity / Litre:     | 170            |
| Dimensions of unit:       |             |                       |                |
| Length ca. mm:            | 2.600       | Height ca. mm:        | 1.500          |
| Width ca. mm:             | 1.050       | Weigth ca. KG:        | 1.510          |
| Usage:                    |             |                       |                |
| State:                    |             | year of manufacture:  | sold           |
| time of delivery:         |             | Price plus VAT in ïزئ | on request:    |
| Operating Hours:          | 3           |                       |                |
| Location:                 |             |                       |                |
| Stock No:                 | 1042        | Reserved:             | nein / no      |
|                           |             |                       |                |
| Delivery Contents:        |             |                       |                |