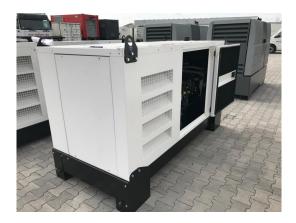

**Energietechnik** für das 3. Jahrtausend

Notstromaggregate » Stromerzeuger » 24 Std. Service

| Generating Set:           |             | Gen Set:              |                |
|---------------------------|-------------|-----------------------|----------------|
| Technical Data Engine:    |             |                       |                |
| Engine Manufacturer:      | Deutz       | Engine Type:          | BF 4 M 1013 EC |
| Engine No.:               |             | Engine Power:         | 102 KW         |
| Cooling:                  |             | Starting:             |                |
| Rotation:                 |             | Fuel:                 |                |
| Technical Data Generator: |             |                       |                |
| Generator Manufacturer:   | FKI Marelli | Gen Set:              | MJB 225 MA 4   |
| Gen No.:                  | MB18329     | Gen Power:            | 100 kVA        |
| Voltage:                  |             | Power Factor:         |                |
| Rotation:                 |             |                       |                |
| Control Unit:             |             |                       |                |
| Setup:                    |             | Functions:            |                |
| Switch:                   |             | Delivery:             |                |
| Width ca. mm:             |             | Depth ca. mm:         |                |
| Height ca. mm:            |             |                       |                |
| Tank                      |             |                       |                |
| Setup:                    |             |                       |                |
| Width ca. mm:             |             | Height ca. mm:        |                |
| Depth ca. mm:             |             | Capacity / Litre:     | 170            |
| Dimensions of unit:       |             |                       |                |
| Length ca. mm:            | 2.600       | Height ca. mm:        | 1.500          |
| Width ca. mm:             | 1.050       | Weigth ca. KG:        | 1.510          |
| Usage:                    |             |                       |                |
| State:                    |             | year of manufacture:  | sold           |
| time of delivery:         |             | Price plus VAT in ïزئ | on request:    |
| Operating Hours:          | 3           |                       |                |
| Location:                 |             |                       |                |
| Stock No:                 | 1042        | Reserved:             | nein / no      |
|                           |             |                       |                |
| Delivery Contents:        |             |                       |                |