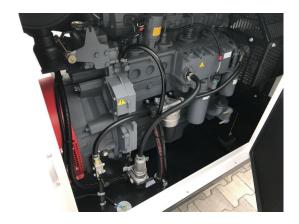

**Energietechnik** für das 3. Jahrtausend

Notstromaggregate » Stromerzeuger » 24 Std. Service

| Generating Set:           |             | Gen Set:              |                |
|---------------------------|-------------|-----------------------|----------------|
| Technical Data Engine:    |             |                       |                |
| Engine Manufacturer:      | Deutz       | Engine Type:          | BF 4 M 1013 EC |
| Engine No.:               |             | Engine Power:         | 102 KW         |
| Cooling:                  |             | Starting:             |                |
| Rotation:                 |             | Fuel:                 |                |
| Technical Data Generator: |             |                       |                |
| Generator Manufacturer:   | FKI Marelli | Gen Set:              | MJB 225 MA 4   |
| Gen No.:                  | MB18329     | Gen Power:            | 100 kVA        |
| Voltage:                  |             | Power Factor:         |                |
| Rotation:                 |             |                       |                |
| Control Unit:             |             |                       |                |
| Setup:                    |             | Functions:            |                |
| Switch:                   |             | Delivery:             |                |
| Width ca. mm:             |             | Depth ca. mm:         |                |
| Height ca. mm:            |             |                       |                |
| Tank                      |             |                       |                |
| Setup:                    |             |                       |                |
| Width ca. mm:             |             | Height ca. mm:        |                |
| Depth ca. mm:             |             | Capacity / Litre:     | 170            |
| Dimensions of unit:       |             |                       |                |
| Length ca. mm:            | 2.600       | Height ca. mm:        | 1.500          |
| Width ca. mm:             | 1.050       | Weigth ca. KG:        | 1.510          |
| Usage:                    |             |                       |                |
| State:                    |             | year of manufacture:  | sold           |
| time of delivery:         |             | Price plus VAT in ïزئ | on request:    |
| Operating Hours:          | 3           |                       |                |
| Location:                 |             |                       |                |
| Stock No:                 | 1042        | Reserved:             | nein / no      |
|                           |             |                       |                |
| Delivery Contents:        |             |                       |                |