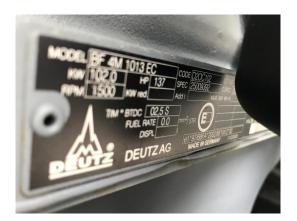

**Energietechnik** für das 3. Jahrtausend

Notstromaggregate » Stromerzeuger » 24 Std. Service

| Generating Set:           |             | Gen Set:              |                |
|---------------------------|-------------|-----------------------|----------------|
| Technical Data Engine:    |             |                       |                |
| Engine Manufacturer:      | Deutz       | Engine Type:          | BF 4 M 1013 EC |
| Engine No.:               |             | Engine Power:         | 102 KW         |
| Cooling:                  |             | Starting:             |                |
| Rotation:                 |             | Fuel:                 |                |
| Technical Data Generator: |             |                       |                |
| Generator Manufacturer:   | FKI Marelli | Gen Set:              | MJB 225 MA 4   |
| Gen No.:                  | MB18329     | Gen Power:            | 100 kVA        |
| Voltage:                  |             | Power Factor:         |                |
| Rotation:                 |             |                       |                |
| Control Unit:             |             |                       |                |
| Setup:                    |             | Functions:            |                |
| Switch:                   |             | Delivery:             |                |
| Width ca. mm:             |             | Depth ca. mm:         |                |
| Height ca. mm:            |             |                       |                |
| Tank                      |             |                       |                |
| Setup:                    |             |                       |                |
| Width ca. mm:             |             | Height ca. mm:        |                |
| Depth ca. mm:             |             | Capacity / Litre:     | 170            |
| Dimensions of unit:       |             |                       |                |
| Length ca. mm:            | 2.600       | Height ca. mm:        | 1.500          |
| Width ca. mm:             | 1.050       | Weigth ca. KG:        | 1.510          |
| Usage:                    |             |                       |                |
| State:                    |             | year of manufacture:  | sold           |
| time of delivery:         |             | Price plus VAT in ïزئ | on request:    |
| Operating Hours:          | 3           |                       |                |
| Location:                 |             |                       |                |
| Stock No:                 | 1042        | Reserved:             | nein / no      |
|                           |             |                       |                |
| Delivery Contents:        |             |                       |                |