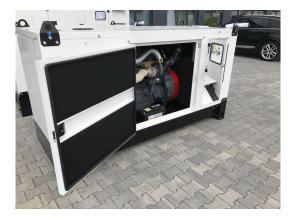

**Energietechnik** für das 3. Jahrtausend

Notstromaggregate » Stromerzeuger » 24 Std. Service

| Generating Set:           |             | Gen Set:              |                |
|---------------------------|-------------|-----------------------|----------------|
| Technical Data Engine:    |             |                       |                |
| Engine Manufacturer:      | Deutz       | Engine Type:          | BF 4 M 1013 EC |
| Engine No.:               |             | Engine Power:         | 102 KW         |
| Cooling:                  |             | Starting:             |                |
| Rotation:                 |             | Fuel:                 |                |
| Technical Data Generator: |             |                       |                |
| Generator Manufacturer:   | FKI Marelli | Gen Set:              | MJB 225 MA 4   |
| Gen No.:                  | MB18329     | Gen Power:            | 100 kVA        |
| Voltage:                  |             | Power Factor:         |                |
| Rotation:                 |             |                       |                |
| Control Unit:             |             |                       |                |
| Setup:                    |             | Functions:            |                |
| Switch:                   |             | Delivery:             |                |
| Width ca. mm:             |             | Depth ca. mm:         |                |
| Height ca. mm:            |             |                       |                |
| Tank                      |             |                       |                |
| Setup:                    |             |                       |                |
| Width ca. mm:             |             | Height ca. mm:        |                |
| Depth ca. mm:             |             | Capacity / Litre:     | 170            |
| Dimensions of unit:       |             |                       |                |
| Length ca. mm:            | 2.600       | Height ca. mm:        | 1.500          |
| Width ca. mm:             | 1.050       | Weigth ca. KG:        | 1.510          |
| Usage:                    |             |                       |                |
| State:                    |             | year of manufacture:  | sold           |
| time of delivery:         |             | Price plus VAT in ïزئ | on request:    |
| Operating Hours:          | 3           |                       |                |
| Location:                 |             |                       |                |
| Stock No:                 | 1042        | Reserved:             | nein / no      |
|                           |             |                       |                |
| Delivery Contents:        |             |                       |                |