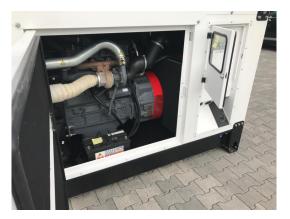

**Energietechnik** für das 3. Jahrtausend

Notstromaggregate » Stromerzeuger » 24 Std. Service

| Generating Set:           |             | Gen Set:              |                |
|---------------------------|-------------|-----------------------|----------------|
| Technical Data Engine:    |             |                       |                |
| Engine Manufacturer:      | Deutz       | Engine Type:          | BF 4 M 1013 EC |
| Engine No.:               |             | Engine Power:         | 102 KW         |
| Cooling:                  |             | Starting:             |                |
| Rotation:                 |             | Fuel:                 |                |
| Technical Data Generator: |             |                       |                |
| Generator Manufacturer:   | FKI Marelli | Gen Set:              | MJB 225 MA 4   |
| Gen No.:                  | MB18329     | Gen Power:            | 100 kVA        |
| Voltage:                  |             | Power Factor:         |                |
| Rotation:                 |             |                       |                |
| Control Unit:             |             |                       |                |
| Setup:                    |             | Functions:            |                |
| Switch:                   |             | Delivery:             |                |
| Width ca. mm:             |             | Depth ca. mm:         |                |
| Height ca. mm:            |             |                       |                |
| Tank                      |             |                       |                |
| Setup:                    |             |                       |                |
| Width ca. mm:             |             | Height ca. mm:        |                |
| Depth ca. mm:             |             | Capacity / Litre:     | 170            |
| Dimensions of unit:       |             |                       |                |
| Length ca. mm:            | 2.600       | Height ca. mm:        | 1.500          |
| Width ca. mm:             | 1.050       | Weigth ca. KG:        | 1.510          |
| Usage:                    |             |                       |                |
| State:                    |             | year of manufacture:  | sold           |
| time of delivery:         |             | Price plus VAT in ïزئ | on request:    |
| Operating Hours:          | 3           |                       |                |
| Location:                 |             |                       |                |
| Stock No:                 | 1042        | Reserved:             | nein / no      |
|                           |             |                       |                |
| Delivery Contents:        |             |                       |                |