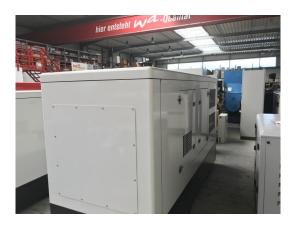

## Notstromaggregate » Stromerzeuger » 24 Std. Service

| Completion:               |                |                        |              |
|---------------------------|----------------|------------------------|--------------|
| Generating Set:           |                | Gen Set:               |              |
| Technical Data Engine:    |                |                        |              |
| Engine Manufacturer:      | Iveco          | Engine Type:           | NEF 67 TE 2A |
| Engine No.:               |                | Engine Power:          | 176 KW       |
| Cooling:                  |                | Starting:              |              |
| Rotation:                 |                | Fuel:                  |              |
| Technical Data Generator: |                |                        |              |
| Generator Manufacturer:   | mecc alte      | Gen Set:               | ECP 34 3L4A  |
| Gen No.:                  | P147330        | Gen Power:             | 160 kVA      |
| Voltage:                  |                | Power Factor:          |              |
| Rotation:                 |                |                        |              |
| Control Unit:             |                |                        |              |
| Setup:                    |                | Functions:             |              |
| Switch:                   |                | Delivery:              |              |
| Width ca. mm:             |                | Depth ca. mm:          |              |
| Height ca. mm:            |                |                        |              |
| Tank                      |                |                        |              |
| Setup:                    |                |                        |              |
| Width ca. mm:             |                | Height ca. mm:         |              |
| Depth ca. mm:             |                | Capacity / Litre:      | 450          |
| Dimensions of unit:       |                |                        |              |
| Length ca. mm:            |                | Height ca. mm:         |              |
| Width ca. mm:             |                | Weigth ca. KG:         |              |
| Usage:                    |                |                        |              |
| State:                    |                | year of manufacture:   | sold         |
| time of delivery:         | ex work        | Price plus VAT in ï¿⅓: | on request:  |
| Operating Hours:          | 1              |                        |              |
| Location:                 | Verl - Germany |                        |              |
| Stock No:                 | 1095           | Reserved:              | nein / no    |
|                           |                |                        |              |
|                           |                |                        |              |
| Delivery Contents:        |                |                        |              |