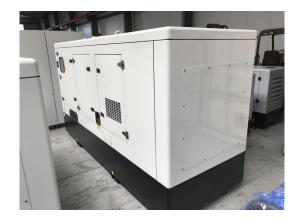

## Notstromaggregate » Stromerzeuger » 24 Std. Service

| Completion:               |                |                        |              |
|---------------------------|----------------|------------------------|--------------|
| Generating Set:           |                | Gen Set:               |              |
| Technical Data Engine:    |                |                        |              |
| Engine Manufacturer:      | Iveco          | Engine Type:           | NEF 67 TE 2A |
| Engine No.:               |                | Engine Power:          | 176 KW       |
| Cooling:                  |                | Starting:              |              |
| Rotation:                 |                | Fuel:                  |              |
| Technical Data Generator: |                |                        |              |
| Generator Manufacturer:   | mecc alte      | Gen Set:               | ECP 34 3L4A  |
| Gen No.:                  | P147330        | Gen Power:             | 160 kVA      |
| Voltage:                  |                | Power Factor:          |              |
| Rotation:                 |                |                        |              |
| Control Unit:             |                |                        |              |
| Setup:                    |                | Functions:             |              |
| Switch:                   |                | Delivery:              |              |
| Width ca. mm:             |                | Depth ca. mm:          |              |
| Height ca. mm:            |                |                        |              |
| Tank                      |                |                        |              |
| Setup:                    |                |                        |              |
| Width ca. mm:             |                | Height ca. mm:         |              |
| Depth ca. mm:             |                | Capacity / Litre:      | 450          |
| Dimensions of unit:       |                |                        |              |
| Length ca. mm:            |                | Height ca. mm:         |              |
| Width ca. mm:             |                | Weigth ca. KG:         |              |
| Usage:                    |                |                        |              |
| State:                    |                | year of manufacture:   | sold         |
| time of delivery:         | ex work        | Price plus VAT in ï¿⅓: | on request:  |
| Operating Hours:          | 1              |                        |              |
| Location:                 | Verl - Germany |                        |              |
| Stock No:                 | 1095           | Reserved:              | nein / no    |
|                           |                |                        |              |
|                           |                |                        |              |
| Delivery Contents:        |                |                        |              |