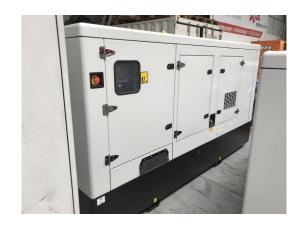

## Notstromaggregate » Stromerzeuger » 24 Std. Service

| Completion:               |                |                        |              |
|---------------------------|----------------|------------------------|--------------|
| Generating Set:           |                | Gen Set:               |              |
| Technical Data Engine:    |                |                        |              |
| Engine Manufacturer:      | Iveco          | Engine Type:           | NEF 67 TE 2A |
| Engine No.:               |                | Engine Power:          | 176 KW       |
| Cooling:                  |                | Starting:              |              |
| Rotation:                 |                | Fuel:                  |              |
| Technical Data Generator: |                |                        |              |
| Generator Manufacturer:   | mecc alte      | Gen Set:               | ECP 34 3L4A  |
| Gen No.:                  | P147330        | Gen Power:             | 160 kVA      |
| Voltage:                  |                | Power Factor:          |              |
| Rotation:                 |                |                        |              |
| Control Unit:             |                |                        |              |
| Setup:                    |                | Functions:             |              |
| Switch:                   |                | Delivery:              |              |
| Width ca. mm:             |                | Depth ca. mm:          |              |
| Height ca. mm:            |                |                        |              |
| Tank                      |                |                        |              |
| Setup:                    |                |                        |              |
| Width ca. mm:             |                | Height ca. mm:         |              |
| Depth ca. mm:             |                | Capacity / Litre:      | 450          |
| Dimensions of unit:       |                |                        |              |
| Length ca. mm:            |                | Height ca. mm:         |              |
| Width ca. mm:             |                | Weigth ca. KG:         |              |
| Usage:                    |                |                        |              |
| State:                    |                | year of manufacture:   | sold         |
| time of delivery:         | ex work        | Price plus VAT in ï¿⅓: | on request:  |
| Operating Hours:          | 1              |                        |              |
| Location:                 | Verl - Germany |                        |              |
| Stock No:                 | 1095           | Reserved:              | nein / no    |
|                           |                |                        |              |
|                           |                |                        |              |
| Delivery Contents:        |                |                        |              |