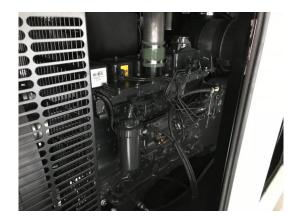

## Notstromaggregate » Stromerzeuger » 24 Std. Service

| Completion:               |                |                        |              |
|---------------------------|----------------|------------------------|--------------|
| Generating Set:           |                | Gen Set:               |              |
| Technical Data Engine:    |                |                        |              |
| Engine Manufacturer:      | Iveco          | Engine Type:           | NEF 67 TE 2A |
| Engine No.:               |                | Engine Power:          | 176 KW       |
| Cooling:                  |                | Starting:              |              |
| Rotation:                 |                | Fuel:                  |              |
| Technical Data Generator: |                |                        |              |
| Generator Manufacturer:   | mecc alte      | Gen Set:               | ECP 34 3L4A  |
| Gen No.:                  | P147330        | Gen Power:             | 160 kVA      |
| Voltage:                  |                | Power Factor:          |              |
| Rotation:                 |                |                        |              |
| Control Unit:             |                |                        |              |
| Setup:                    |                | Functions:             |              |
| Switch:                   |                | Delivery:              |              |
| Width ca. mm:             |                | Depth ca. mm:          |              |
| Height ca. mm:            |                |                        |              |
| Tank                      |                |                        |              |
| Setup:                    |                |                        |              |
| Width ca. mm:             |                | Height ca. mm:         |              |
| Depth ca. mm:             |                | Capacity / Litre:      | 450          |
| Dimensions of unit:       |                |                        |              |
| Length ca. mm:            |                | Height ca. mm:         |              |
| Width ca. mm:             |                | Weigth ca. KG:         |              |
| Usage:                    |                |                        |              |
| State:                    |                | year of manufacture:   | sold         |
| time of delivery:         | ex work        | Price plus VAT in ï¿⅓: | on request:  |
| Operating Hours:          | 1              |                        |              |
| Location:                 | Verl - Germany |                        |              |
| Stock No:                 | 1095           | Reserved:              | nein / no    |
|                           |                |                        |              |
|                           |                |                        |              |
| Delivery Contents:        |                |                        |              |