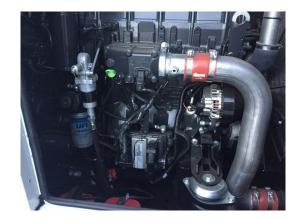

**Energietechnik** für das 3. Jahrtausend

Notstromaggregate » Stromerzeuger » 24 Std. Service

| Generating Set:           |                | Gen Set:             |             |
|---------------------------|----------------|----------------------|-------------|
| Technical Data Engine:    |                |                      |             |
| Engine Manufacturer:      | lveco          | Engine Type:         | N 67 TE 2 A |
| Engine No.:               |                | Engine Power:        | 175 KW      |
| Cooling:                  |                | Starting:            |             |
| Rotation:                 |                | Fuel:                |             |
| Technical Data Generator: |                |                      |             |
| Generator Manufacturer:   |                | Gen Set:             |             |
| Gen No.:                  |                | Gen Power:           | 200 kVA     |
| Voltage:                  |                | Power Factor:        |             |
| Rotation:                 |                |                      |             |
| Control Unit:             |                |                      |             |
| Setup:                    |                | Functions:           |             |
| Switch:                   |                | Delivery:            |             |
| Width ca. mm:             |                | Depth ca. mm:        |             |
| Height ca. mm:            |                |                      |             |
| Tank                      |                |                      |             |
| Setup:                    |                |                      |             |
| Width ca. mm:             |                | Height ca. mm:       |             |
| Depth ca. mm:             |                | Capacity / Litre:    | 449         |
| Dimensions of unit:       |                |                      |             |
| Length ca. mm:            |                | Height ca. mm:       |             |
| Width ca. mm:             |                | Weigth ca. KG:       |             |
| Usage:                    |                |                      |             |
| State:                    |                | year of manufacture: | sold        |
| time of delivery:         | ex work        | Price plus VAT in �: | on request: |
| Operating Hours:          | 1              |                      |             |
| Location:                 | Verl - Germany |                      |             |
| Stock No:                 | 1096           | Reserved:            | nein / no   |
|                           |                |                      |             |
| Delivery Contents:        |                |                      |             |