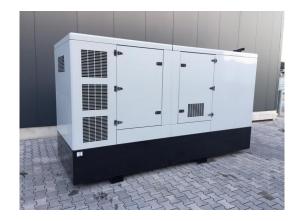

**Energietechnik** für das 3. Jahrtausend

Notstromaggregate » Stromerzeuger » 24 Std. Service

| Generating Set:           |                | Gen Set:             |             |
|---------------------------|----------------|----------------------|-------------|
| Technical Data Engine:    |                |                      |             |
| Engine Manufacturer:      | lveco          | Engine Type:         | N 67 TE 2 A |
| Engine No.:               |                | Engine Power:        | 175 KW      |
| Cooling:                  |                | Starting:            |             |
| Rotation:                 |                | Fuel:                |             |
| Technical Data Generator: |                |                      |             |
| Generator Manufacturer:   |                | Gen Set:             |             |
| Gen No.:                  |                | Gen Power:           | 200 kVA     |
| Voltage:                  |                | Power Factor:        |             |
| Rotation:                 |                |                      |             |
| Control Unit:             |                |                      |             |
| Setup:                    |                | Functions:           |             |
| Switch:                   |                | Delivery:            |             |
| Width ca. mm:             |                | Depth ca. mm:        |             |
| Height ca. mm:            |                |                      |             |
| Tank                      |                |                      |             |
| Setup:                    |                |                      |             |
| Width ca. mm:             |                | Height ca. mm:       |             |
| Depth ca. mm:             |                | Capacity / Litre:    | 449         |
| Dimensions of unit:       |                |                      |             |
| Length ca. mm:            |                | Height ca. mm:       |             |
| Width ca. mm:             |                | Weigth ca. KG:       |             |
| Usage:                    |                |                      |             |
| State:                    |                | year of manufacture: | sold        |
| time of delivery:         | ex work        | Price plus VAT in �: | on request: |
| Operating Hours:          | 1              |                      |             |
| Location:                 | Verl - Germany |                      |             |
| Stock No:                 | 1096           | Reserved:            | nein / no   |
|                           |                |                      |             |
| Delivery Contents:        |                |                      |             |