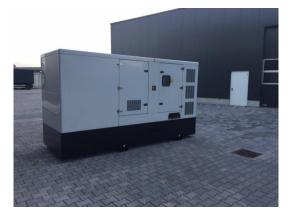

**Energietechnik** für das 3. Jahrtausend

Notstromaggregate » Stromerzeuger » 24 Std. Service

| Generating Set:           |                | Gen Set:             |             |
|---------------------------|----------------|----------------------|-------------|
| Technical Data Engine:    |                |                      |             |
| Engine Manufacturer:      | lveco          | Engine Type:         | N 67 TE 2 A |
| Engine No.:               |                | Engine Power:        | 175 KW      |
| Cooling:                  |                | Starting:            |             |
| Rotation:                 |                | Fuel:                |             |
| Technical Data Generator: |                |                      |             |
| Generator Manufacturer:   |                | Gen Set:             |             |
| Gen No.:                  |                | Gen Power:           | 200 kVA     |
| Voltage:                  |                | Power Factor:        |             |
| Rotation:                 |                |                      |             |
| Control Unit:             |                |                      |             |
| Setup:                    |                | Functions:           |             |
| Switch:                   |                | Delivery:            |             |
| Width ca. mm:             |                | Depth ca. mm:        |             |
| Height ca. mm:            |                |                      |             |
| Tank                      |                |                      |             |
| Setup:                    |                |                      |             |
| Width ca. mm:             |                | Height ca. mm:       |             |
| Depth ca. mm:             |                | Capacity / Litre:    | 449         |
| Dimensions of unit:       |                |                      |             |
| Length ca. mm:            |                | Height ca. mm:       |             |
| Width ca. mm:             |                | Weigth ca. KG:       |             |
| Usage:                    |                |                      |             |
| State:                    |                | year of manufacture: | sold        |
| time of delivery:         | ex work        | Price plus VAT in �: | on request: |
| Operating Hours:          | 1              |                      |             |
| Location:                 | Verl - Germany |                      |             |
| Stock No:                 | 1096           | Reserved:            | nein / no   |
|                           |                |                      |             |
| Delivery Contents:        |                |                      |             |