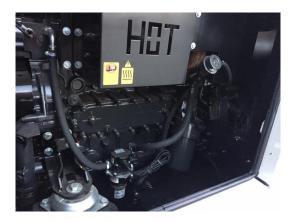

**Energietechnik** für das 3. Jahrtausend

Notstromaggregate » Stromerzeuger » 24 Std. Service

| Generating Set:           |                | Gen Set:             |             |
|---------------------------|----------------|----------------------|-------------|
| Technical Data Engine:    |                |                      |             |
| Engine Manufacturer:      | lveco          | Engine Type:         | N 67 TE 2 A |
| Engine No.:               |                | Engine Power:        | 175 KW      |
| Cooling:                  |                | Starting:            |             |
| Rotation:                 |                | Fuel:                |             |
| Technical Data Generator: |                |                      |             |
| Generator Manufacturer:   |                | Gen Set:             |             |
| Gen No.:                  |                | Gen Power:           | 200 kVA     |
| Voltage:                  |                | Power Factor:        |             |
| Rotation:                 |                |                      |             |
| Control Unit:             |                |                      |             |
| Setup:                    |                | Functions:           |             |
| Switch:                   |                | Delivery:            |             |
| Width ca. mm:             |                | Depth ca. mm:        |             |
| Height ca. mm:            |                |                      |             |
| Tank                      |                |                      |             |
| Setup:                    |                |                      |             |
| Width ca. mm:             |                | Height ca. mm:       |             |
| Depth ca. mm:             |                | Capacity / Litre:    | 449         |
| Dimensions of unit:       |                |                      |             |
| Length ca. mm:            |                | Height ca. mm:       |             |
| Width ca. mm:             |                | Weigth ca. KG:       |             |
| Usage:                    |                |                      |             |
| State:                    |                | year of manufacture: | sold        |
| time of delivery:         | ex work        | Price plus VAT in �: | on request: |
| Operating Hours:          | 1              |                      |             |
| Location:                 | Verl - Germany |                      |             |
| Stock No:                 | 1096           | Reserved:            | nein / no   |
|                           |                |                      |             |
| Delivery Contents:        |                |                      |             |