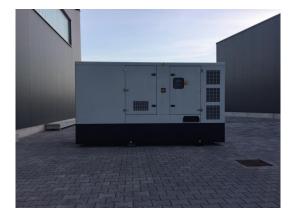

**Energietechnik** für das 3. Jahrtausend

Notstromaggregate » Stromerzeuger » 24 Std. Service

| Generating Set:           |                | Gen Set:             |             |
|---------------------------|----------------|----------------------|-------------|
| Technical Data Engine:    |                |                      |             |
| Engine Manufacturer:      | lveco          | Engine Type:         | N 67 TE 2 A |
| Engine No.:               |                | Engine Power:        | 175 KW      |
| Cooling:                  |                | Starting:            |             |
| Rotation:                 |                | Fuel:                |             |
| Technical Data Generator: |                |                      |             |
| Generator Manufacturer:   |                | Gen Set:             |             |
| Gen No.:                  |                | Gen Power:           | 200 kVA     |
| Voltage:                  |                | Power Factor:        |             |
| Rotation:                 |                |                      |             |
| Control Unit:             |                |                      |             |
| Setup:                    |                | Functions:           |             |
| Switch:                   |                | Delivery:            |             |
| Width ca. mm:             |                | Depth ca. mm:        |             |
| Height ca. mm:            |                |                      |             |
| Tank                      |                |                      |             |
| Setup:                    |                |                      |             |
| Width ca. mm:             |                | Height ca. mm:       |             |
| Depth ca. mm:             |                | Capacity / Litre:    | 449         |
| Dimensions of unit:       |                |                      |             |
| Length ca. mm:            |                | Height ca. mm:       |             |
| Width ca. mm:             |                | Weigth ca. KG:       |             |
| Usage:                    |                |                      |             |
| State:                    |                | year of manufacture: | sold        |
| time of delivery:         | ex work        | Price plus VAT in �: | on request: |
| Operating Hours:          | 1              |                      |             |
| Location:                 | Verl - Germany |                      |             |
| Stock No:                 | 1096           | Reserved:            | nein / no   |
|                           |                |                      |             |
| Delivery Contents:        |                |                      |             |