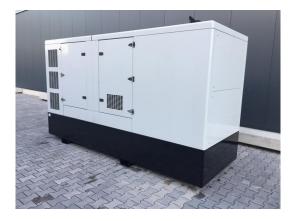

**Energietechnik** für das 3. Jahrtausend

Notstromaggregate » Stromerzeuger » 24 Std. Service

| Generating Set:           |                | Gen Set:             |             |
|---------------------------|----------------|----------------------|-------------|
| Technical Data Engine:    |                |                      |             |
| Engine Manufacturer:      | lveco          | Engine Type:         | N 67 TE 2 A |
| Engine No.:               |                | Engine Power:        | 175 KW      |
| Cooling:                  |                | Starting:            |             |
| Rotation:                 |                | Fuel:                |             |
| Technical Data Generator: |                |                      |             |
| Generator Manufacturer:   |                | Gen Set:             |             |
| Gen No.:                  |                | Gen Power:           | 200 kVA     |
| Voltage:                  |                | Power Factor:        |             |
| Rotation:                 |                |                      |             |
| Control Unit:             |                |                      |             |
| Setup:                    |                | Functions:           |             |
| Switch:                   |                | Delivery:            |             |
| Width ca. mm:             |                | Depth ca. mm:        |             |
| Height ca. mm:            |                |                      |             |
| Tank                      |                |                      |             |
| Setup:                    |                |                      |             |
| Width ca. mm:             |                | Height ca. mm:       |             |
| Depth ca. mm:             |                | Capacity / Litre:    | 449         |
| Dimensions of unit:       |                |                      |             |
| Length ca. mm:            |                | Height ca. mm:       |             |
| Width ca. mm:             |                | Weigth ca. KG:       |             |
| Usage:                    |                |                      |             |
| State:                    |                | year of manufacture: | sold        |
| time of delivery:         | ex work        | Price plus VAT in �: | on request: |
| Operating Hours:          | 1              |                      |             |
| Location:                 | Verl - Germany |                      |             |
| Stock No:                 | 1096           | Reserved:            | nein / no   |
|                           |                |                      |             |
| Delivery Contents:        |                |                      |             |