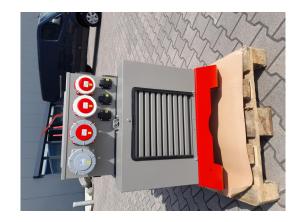

## Notstromaggregate » Stromerzeuger » 24 Std. Service

| Completion:               |           |                      |                      |
|---------------------------|-----------|----------------------|----------------------|
| Generating Set:           |           | Gen Set:             |                      |
| Technical Data Engine:    |           |                      |                      |
| Engine Manufacturer:      | Schlepper | Engine Type:         |                      |
| Engine No.:               |           | Engine Power:        |                      |
| Cooling:                  |           | Starting:            |                      |
| Rotation:                 |           | Fuel:                |                      |
| Technical Data Generator: |           |                      |                      |
| Generator Manufacturer:   | Endress   | Gen Set:             | EZG 40 / 4 IT / TN-S |
| Gen No.:                  |           | Gen Power:           | 40 kVA               |
| Voltage:                  |           | Power Factor:        |                      |
| Rotation:                 |           |                      |                      |
| Control Unit:             |           |                      |                      |
| Setup:                    |           | Functions:           |                      |
| Switch:                   |           | Delivery:            |                      |
| Width ca. mm:             |           | Depth ca. mm:        |                      |
| Height ca. mm:            |           |                      |                      |
| Tank                      |           |                      |                      |
| Setup:                    |           |                      |                      |
| Width ca. mm:             |           | Height ca. mm:       |                      |
| Depth ca. mm:             |           | Capacity / Litre:    |                      |
| Dimensions of unit:       |           |                      |                      |
| Length ca. mm:            | 1.130     | Height ca. mm:       | 942                  |
| Width ca. mm:             | 740       | Weigth ca. KG:       | 366                  |
| Usage:                    |           |                      |                      |
| State:                    |           | year of manufacture: |                      |
| time of delivery:         |           | Price plus VAT in �: | on request:          |
| Operating Hours:          | Neu       |                      |                      |
| Location:                 |           |                      |                      |
| Stock No:                 |           | Reserved:            | nein / no            |
|                           |           |                      |                      |
|                           |           |                      |                      |
| Delivery Contents:        |           |                      |                      |