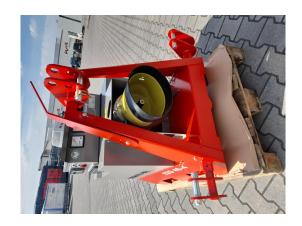

## Notstromaggregate » Stromerzeuger » 24 Std. Service

| Completion:               |           |                      |                      |
|---------------------------|-----------|----------------------|----------------------|
| Generating Set:           |           | Gen Set:             |                      |
| Technical Data Engine:    |           |                      |                      |
| Engine Manufacturer:      | Schlepper | Engine Type:         |                      |
| Engine No.:               |           | Engine Power:        |                      |
| Cooling:                  |           | Starting:            |                      |
| Rotation:                 |           | Fuel:                |                      |
| Technical Data Generator: |           |                      |                      |
| Generator Manufacturer:   | Endress   | Gen Set:             | EZG 40 / 4 IT / TN-S |
| Gen No.:                  |           | Gen Power:           | 40 kVA               |
| Voltage:                  |           | Power Factor:        |                      |
| Rotation:                 |           |                      |                      |
| Control Unit:             |           |                      |                      |
| Setup:                    |           | Functions:           |                      |
| Switch:                   |           | Delivery:            |                      |
| Width ca. mm:             |           | Depth ca. mm:        |                      |
| Height ca. mm:            |           |                      |                      |
| Tank                      |           |                      |                      |
| Setup:                    |           |                      |                      |
| Width ca. mm:             |           | Height ca. mm:       |                      |
| Depth ca. mm:             |           | Capacity / Litre:    |                      |
| Dimensions of unit:       |           |                      |                      |
| Length ca. mm:            | 1.130     | Height ca. mm:       | 942                  |
| Width ca. mm:             | 740       | Weigth ca. KG:       | 366                  |
| Usage:                    |           |                      |                      |
| State:                    |           | year of manufacture: |                      |
| time of delivery:         |           | Price plus VAT in �: | on request:          |
| Operating Hours:          | Neu       |                      |                      |
| Location:                 |           |                      |                      |
| Stock No:                 |           | Reserved:            | nein / no            |
|                           |           |                      |                      |
|                           |           |                      |                      |
| Delivery Contents:        |           |                      |                      |