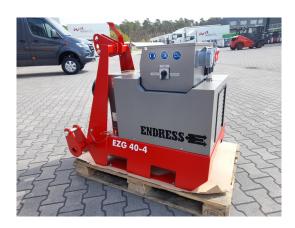

## Notstromaggregate » Stromerzeuger » 24 Std. Service

| Completion:               |           |                      |                      |
|---------------------------|-----------|----------------------|----------------------|
| Generating Set:           |           | Gen Set:             |                      |
| Technical Data Engine:    |           |                      |                      |
| Engine Manufacturer:      | Schlepper | Engine Type:         |                      |
| Engine No.:               |           | Engine Power:        |                      |
| Cooling:                  |           | Starting:            |                      |
| Rotation:                 |           | Fuel:                |                      |
| Technical Data Generator: |           |                      |                      |
| Generator Manufacturer:   | Endress   | Gen Set:             | EZG 40 / 4 IT / TN-S |
| Gen No.:                  |           | Gen Power:           | 40 kVA               |
| Voltage:                  |           | Power Factor:        |                      |
| Rotation:                 |           |                      |                      |
| Control Unit:             |           |                      |                      |
| Setup:                    |           | Functions:           |                      |
| Switch:                   |           | Delivery:            |                      |
| Width ca. mm:             |           | Depth ca. mm:        |                      |
| Height ca. mm:            |           |                      |                      |
| Tank                      |           |                      |                      |
| Setup:                    |           |                      |                      |
| Width ca. mm:             |           | Height ca. mm:       |                      |
| Depth ca. mm:             |           | Capacity / Litre:    |                      |
| Dimensions of unit:       |           |                      |                      |
| Length ca. mm:            | 1.130     | Height ca. mm:       | 942                  |
| Width ca. mm:             | 740       | Weigth ca. KG:       | 366                  |
| Usage:                    |           |                      |                      |
| State:                    |           | year of manufacture: |                      |
| time of delivery:         |           | Price plus VAT in �: | on request:          |
| Operating Hours:          | Neu       |                      |                      |
| Location:                 |           |                      |                      |
| Stock No:                 |           | Reserved:            | nein / no            |
|                           |           |                      |                      |
|                           |           |                      |                      |
| Delivery Contents:        |           |                      |                      |