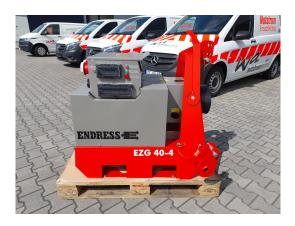

## Notstromaggregate » Stromerzeuger » 24 Std. Service

| Completion:               |           |                      |                      |
|---------------------------|-----------|----------------------|----------------------|
| Generating Set:           |           | Gen Set:             |                      |
| Technical Data Engine:    |           |                      |                      |
| Engine Manufacturer:      | Schlepper | Engine Type:         |                      |
| Engine No.:               |           | Engine Power:        |                      |
| Cooling:                  |           | Starting:            |                      |
| Rotation:                 |           | Fuel:                |                      |
| Technical Data Generator: |           |                      |                      |
| Generator Manufacturer:   | Endress   | Gen Set:             | EZG 40 / 4 IT / TN-S |
| Gen No.:                  |           | Gen Power:           | 40 kVA               |
| Voltage:                  |           | Power Factor:        |                      |
| Rotation:                 |           |                      |                      |
| Control Unit:             |           |                      |                      |
| Setup:                    |           | Functions:           |                      |
| Switch:                   |           | Delivery:            |                      |
| Width ca. mm:             |           | Depth ca. mm:        |                      |
| Height ca. mm:            |           |                      |                      |
| Tank                      |           |                      |                      |
| Setup:                    |           |                      |                      |
| Width ca. mm:             |           | Height ca. mm:       |                      |
| Depth ca. mm:             |           | Capacity / Litre:    |                      |
| Dimensions of unit:       |           |                      |                      |
| Length ca. mm:            | 1.130     | Height ca. mm:       | 942                  |
| Width ca. mm:             | 740       | Weigth ca. KG:       | 366                  |
| Usage:                    |           |                      |                      |
| State:                    |           | year of manufacture: |                      |
| time of delivery:         |           | Price plus VAT in �: | on request:          |
| Operating Hours:          | Neu       |                      |                      |
| Location:                 |           |                      |                      |
| Stock No:                 |           | Reserved:            | nein / no            |
|                           |           |                      |                      |
|                           |           |                      |                      |
| Delivery Contents:        |           |                      |                      |