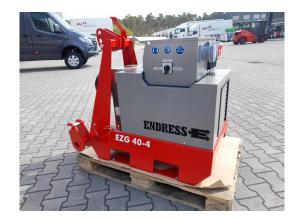

## Notstromaggregate » Stromerzeuger » 24 Std. Service

| Completion:               |           |                      |                      |
|---------------------------|-----------|----------------------|----------------------|
| Generating Set:           |           | Gen Set:             |                      |
| Technical Data Engine:    |           |                      |                      |
| Engine Manufacturer:      | Schlepper | Engine Type:         |                      |
| Engine No.:               |           | Engine Power:        |                      |
| Cooling:                  |           | Starting:            |                      |
| Rotation:                 |           | Fuel:                |                      |
| Technical Data Generator: |           |                      |                      |
| Generator Manufacturer:   | Endress   | Gen Set:             | EZG 40 / 4 IT / TN-S |
| Gen No.:                  |           | Gen Power:           | 40 kVA               |
| Voltage:                  |           | Power Factor:        |                      |
| Rotation:                 |           |                      |                      |
| Control Unit:             |           |                      |                      |
| Setup:                    |           | Functions:           |                      |
| Switch:                   |           | Delivery:            |                      |
| Width ca. mm:             |           | Depth ca. mm:        |                      |
| Height ca. mm:            |           |                      |                      |
| Tank                      |           |                      |                      |
| Setup:                    |           |                      |                      |
| Width ca. mm:             |           | Height ca. mm:       |                      |
| Depth ca. mm:             |           | Capacity / Litre:    |                      |
| Dimensions of unit:       |           |                      |                      |
| Length ca. mm:            | 1.130     | Height ca. mm:       | 942                  |
| Width ca. mm:             | 740       | Weigth ca. KG:       | 366                  |
| Usage:                    |           |                      |                      |
| State:                    |           | year of manufacture: |                      |
| time of delivery:         |           | Price plus VAT in �: | on request:          |
| Operating Hours:          | Neu       |                      |                      |
| Location:                 |           |                      |                      |
| Stock No:                 |           | Reserved:            | nein / no            |
|                           |           |                      |                      |
|                           |           |                      |                      |
| Delivery Contents:        |           |                      |                      |