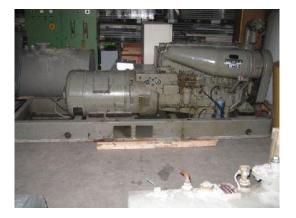

**Energietechnik** für das 3. Jahrtausend

Notstromaggregate » Stromerzeuger » 24 Std. Service

| Generating Set:           |              | Gen Set:               |                |
|---------------------------|--------------|------------------------|----------------|
| Technical Data Engine:    |              |                        |                |
| Engine Manufacturer:      | Deutz        | Engine Type:           | A 6 L 514      |
| Engine No.:               | 2 724 009-14 | Engine Power:          | 75 PS DIN      |
| Cooling:                  |              | Starting:              |                |
| Rotation:                 |              | Fuel:                  |                |
| Technical Data Generator: |              |                        |                |
| Generator Manufacturer:   | Piller       | Gen Set:               | NSY kd 4-914   |
| Gen No.:                  | 805 872      | Gen Power:             | 60 kVA / 48 KW |
| Voltage:                  |              | Power Factor:          |                |
| Rotation:                 |              |                        |                |
| Control Unit:             |              |                        |                |
| Setup:                    |              | Functions:             |                |
| Switch:                   |              | Delivery:              |                |
| Width ca. mm:             |              | Depth ca. mm:          |                |
| Height ca. mm:            |              |                        |                |
| Tank                      |              |                        |                |
| Setup:                    |              |                        |                |
| Width ca. mm:             |              | Height ca. mm:         |                |
| Depth ca. mm:             |              | Capacity / Litre:      |                |
| Dimensions of unit:       |              |                        |                |
| Length ca. mm:            | 3.160        | Height ca. mm:         | 1450           |
| Width ca. mm:             | 1000         | Weigth ca. KG:         | 2.500          |
| Usage:                    |              |                        |                |
| State:                    |              | year of manufacture:   |                |
| time of delivery:         |              | Price plus VAT in ïئ½: | on request:    |
| Operating Hours:          | 807          |                        |                |
| Location:                 |              |                        |                |
| Stock No:                 |              | Reserved:              |                |
|                           |              |                        |                |
| Delivery Contents:        |              |                        |                |