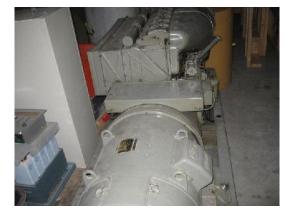

**Energietechnik** für das 3. Jahrtausend

Notstromaggregate » Stromerzeuger » 24 Std. Service

| Generating Set:           |              | Gen Set:               |                |
|---------------------------|--------------|------------------------|----------------|
| Technical Data Engine:    |              |                        |                |
| Engine Manufacturer:      | Deutz        | Engine Type:           | A 6 L 514      |
| Engine No.:               | 2 724 009-14 | Engine Power:          | 75 PS DIN      |
| Cooling:                  |              | Starting:              |                |
| Rotation:                 |              | Fuel:                  |                |
| Technical Data Generator: |              |                        |                |
| Generator Manufacturer:   | Piller       | Gen Set:               | NSY kd 4-914   |
| Gen No.:                  | 805 872      | Gen Power:             | 60 kVA / 48 KW |
| Voltage:                  |              | Power Factor:          |                |
| Rotation:                 |              |                        |                |
| Control Unit:             |              |                        |                |
| Setup:                    |              | Functions:             |                |
| Switch:                   |              | Delivery:              |                |
| Width ca. mm:             |              | Depth ca. mm:          |                |
| Height ca. mm:            |              |                        |                |
| Tank                      |              |                        |                |
| Setup:                    |              |                        |                |
| Width ca. mm:             |              | Height ca. mm:         |                |
| Depth ca. mm:             |              | Capacity / Litre:      |                |
| Dimensions of unit:       |              |                        |                |
| Length ca. mm:            | 3.160        | Height ca. mm:         | 1450           |
| Width ca. mm:             | 1000         | Weigth ca. KG:         | 2.500          |
| Usage:                    |              |                        |                |
| State:                    |              | year of manufacture:   |                |
| time of delivery:         |              | Price plus VAT in ïئ½: | on request:    |
| Operating Hours:          | 807          |                        |                |
| Location:                 |              |                        |                |
| Stock No:                 |              | Reserved:              |                |
|                           |              |                        |                |
| Delivery Contents:        |              |                        |                |