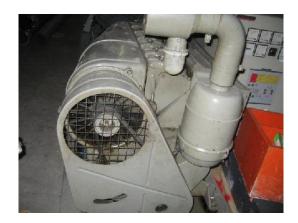

**Energietechnik** für das 3. Jahrtausend

Notstromaggregate » Stromerzeuger » 24 Std. Service

| Generating Set:           |              | Gen Set:               |                |
|---------------------------|--------------|------------------------|----------------|
| Technical Data Engine:    |              |                        |                |
| Engine Manufacturer:      | Deutz        | Engine Type:           | A 6 L 514      |
| Engine No.:               | 2 724 009-14 | Engine Power:          | 75 PS DIN      |
| Cooling:                  |              | Starting:              |                |
| Rotation:                 |              | Fuel:                  |                |
| Technical Data Generator: |              |                        |                |
| Generator Manufacturer:   | Piller       | Gen Set:               | NSY kd 4-914   |
| Gen No.:                  | 805 872      | Gen Power:             | 60 kVA / 48 KW |
| Voltage:                  |              | Power Factor:          |                |
| Rotation:                 |              |                        |                |
| Control Unit:             |              |                        |                |
| Setup:                    |              | Functions:             |                |
| Switch:                   |              | Delivery:              |                |
| Width ca. mm:             |              | Depth ca. mm:          |                |
| Height ca. mm:            |              |                        |                |
| Tank                      |              |                        |                |
| Setup:                    |              |                        |                |
| Width ca. mm:             |              | Height ca. mm:         |                |
| Depth ca. mm:             |              | Capacity / Litre:      |                |
| Dimensions of unit:       |              |                        |                |
| Length ca. mm:            | 3.160        | Height ca. mm:         | 1450           |
| Width ca. mm:             | 1000         | Weigth ca. KG:         | 2.500          |
| Usage:                    |              |                        |                |
| State:                    |              | year of manufacture:   |                |
| time of delivery:         |              | Price plus VAT in ïئ½: | on request:    |
| Operating Hours:          | 807          |                        |                |
| Location:                 |              |                        |                |
| Stock No:                 |              | Reserved:              |                |
|                           |              |                        |                |
| Delivery Contents:        |              |                        |                |