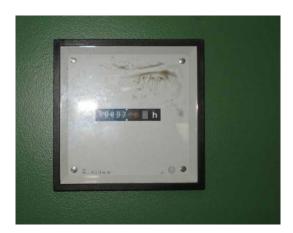

**Energietechnik** für das 3. Jahrtausend

Notstromaggregate » Stromerzeuger » 24 Std. Service

| Generating Set:           |              | Gen Set:               |                |
|---------------------------|--------------|------------------------|----------------|
| Technical Data Engine:    |              |                        |                |
| Engine Manufacturer:      | Deutz        | Engine Type:           | A 6 L 514      |
| Engine No.:               | 2 724 009-14 | Engine Power:          | 75 PS DIN      |
| Cooling:                  |              | Starting:              |                |
| Rotation:                 |              | Fuel:                  |                |
| Technical Data Generator: |              |                        |                |
| Generator Manufacturer:   | Piller       | Gen Set:               | NSY kd 4-914   |
| Gen No.:                  | 805 872      | Gen Power:             | 60 kVA / 48 KW |
| Voltage:                  |              | Power Factor:          |                |
| Rotation:                 |              |                        |                |
| Control Unit:             |              |                        |                |
| Setup:                    |              | Functions:             |                |
| Switch:                   |              | Delivery:              |                |
| Width ca. mm:             |              | Depth ca. mm:          |                |
| Height ca. mm:            |              |                        |                |
| Tank                      |              |                        |                |
| Setup:                    |              |                        |                |
| Width ca. mm:             |              | Height ca. mm:         |                |
| Depth ca. mm:             |              | Capacity / Litre:      |                |
| Dimensions of unit:       |              |                        |                |
| Length ca. mm:            | 3.160        | Height ca. mm:         | 1450           |
| Width ca. mm:             | 1000         | Weigth ca. KG:         | 2.500          |
| Usage:                    |              |                        |                |
| State:                    |              | year of manufacture:   |                |
| time of delivery:         |              | Price plus VAT in ïئ½: | on request:    |
| Operating Hours:          | 807          |                        |                |
| Location:                 |              |                        |                |
| Stock No:                 |              | Reserved:              |                |
|                           |              |                        |                |
| Delivery Contents:        |              |                        |                |