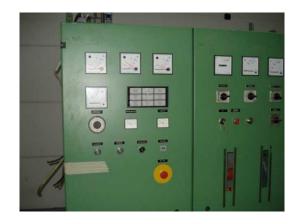

**Energietechnik** für das 3. Jahrtausend

Notstromaggregate » Stromerzeuger » 24 Std. Service

| Generating Set:           |              | Gen Set:               |                |
|---------------------------|--------------|------------------------|----------------|
| Technical Data Engine:    |              |                        |                |
| Engine Manufacturer:      | Deutz        | Engine Type:           | A 6 L 514      |
| Engine No.:               | 2 724 009-14 | Engine Power:          | 75 PS DIN      |
| Cooling:                  |              | Starting:              |                |
| Rotation:                 |              | Fuel:                  |                |
| Technical Data Generator: |              |                        |                |
| Generator Manufacturer:   | Piller       | Gen Set:               | NSY kd 4-914   |
| Gen No.:                  | 805 872      | Gen Power:             | 60 kVA / 48 KW |
| Voltage:                  |              | Power Factor:          |                |
| Rotation:                 |              |                        |                |
| Control Unit:             |              |                        |                |
| Setup:                    |              | Functions:             |                |
| Switch:                   |              | Delivery:              |                |
| Width ca. mm:             |              | Depth ca. mm:          |                |
| Height ca. mm:            |              |                        |                |
| Tank                      |              |                        |                |
| Setup:                    |              |                        |                |
| Width ca. mm:             |              | Height ca. mm:         |                |
| Depth ca. mm:             |              | Capacity / Litre:      |                |
| Dimensions of unit:       |              |                        |                |
| Length ca. mm:            | 3.160        | Height ca. mm:         | 1450           |
| Width ca. mm:             | 1000         | Weigth ca. KG:         | 2.500          |
| Usage:                    |              |                        |                |
| State:                    |              | year of manufacture:   |                |
| time of delivery:         |              | Price plus VAT in ïئ½: | on request:    |
| Operating Hours:          | 807          |                        |                |
| Location:                 |              |                        |                |
| Stock No:                 |              | Reserved:              |                |
|                           |              |                        |                |
| Delivery Contents:        |              |                        |                |