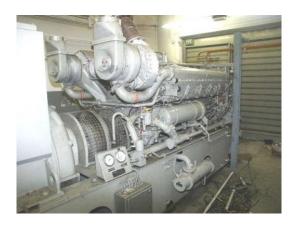

## Notstromaggregate » Stromerzeuger » 24 Std. Service

| Completion:               |         |                      |                    |
|---------------------------|---------|----------------------|--------------------|
| Generating Set:           |         | Gen Set:             |                    |
| Technical Data Engine:    |         |                      |                    |
| Engine Manufacturer:      | MTU     | Engine Type:         | MA 16 V 362        |
| Engine No.:               | 692 4XX | Engine Power:        | 1.100 KW - 1500 PS |
| Cooling:                  |         | Starting:            |                    |
| Rotation:                 |         | Fuel:                |                    |
| Technical Data Generator: |         |                      |                    |
| Generator Manufacturer:   | Siemens | Gen Set:             | 1 FC 3 337         |
| Gen No.:                  |         | Gen Power:           | 1250 kVA - 1000 KW |
| Voltage:                  |         | Power Factor:        |                    |
| Rotation:                 |         |                      |                    |
| Control Unit:             |         |                      |                    |
| Setup:                    |         | Functions:           |                    |
| Switch:                   |         | Delivery:            |                    |
| Width ca. mm:             |         | Depth ca. mm:        |                    |
| Height ca. mm:            |         |                      |                    |
| Tank                      |         |                      |                    |
| Setup:                    |         |                      |                    |
| Width ca. mm:             |         | Height ca. mm:       |                    |
| Depth ca. mm:             |         | Capacity / Litre:    |                    |
| Dimensions of unit:       |         |                      |                    |
| Length ca. mm:            | 5.500   | Height ca. mm:       | 2.350              |
| Width ca. mm:             | 1.900   | Weigth ca. KG:       | 14.000             |
| Usage:                    |         |                      |                    |
| State:                    |         | year of manufacture: |                    |
| time of delivery:         | sold    | Price plus VAT in �: | on request:        |
| Operating Hours:          | 650     |                      |                    |
| Location:                 |         |                      |                    |
| Stock No:                 |         | Reserved:            |                    |
|                           |         |                      |                    |
|                           |         |                      |                    |