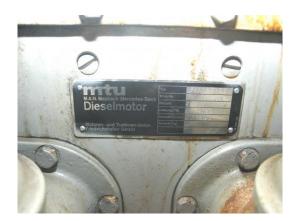

## Notstromaggregate » Stromerzeuger » 24 Std. Service

| Completion:               |         |                      |                    |
|---------------------------|---------|----------------------|--------------------|
| Generating Set:           |         | Gen Set:             |                    |
| Technical Data Engine:    |         |                      |                    |
| Engine Manufacturer:      | MTU     | Engine Type:         | MA 16 V 362        |
| Engine No.:               | 692 4XX | Engine Power:        | 1.100 KW - 1500 PS |
| Cooling:                  |         | Starting:            |                    |
| Rotation:                 |         | Fuel:                |                    |
| Technical Data Generator: |         |                      |                    |
| Generator Manufacturer:   | Siemens | Gen Set:             | 1 FC 3 337         |
| Gen No.:                  |         | Gen Power:           | 1250 kVA - 1000 KW |
| Voltage:                  |         | Power Factor:        |                    |
| Rotation:                 |         |                      |                    |
| Control Unit:             |         |                      |                    |
| Setup:                    |         | Functions:           |                    |
| Switch:                   |         | Delivery:            |                    |
| Width ca. mm:             |         | Depth ca. mm:        |                    |
| Height ca. mm:            |         |                      |                    |
| Tank                      |         |                      |                    |
| Setup:                    |         |                      |                    |
| Width ca. mm:             |         | Height ca. mm:       |                    |
| Depth ca. mm:             |         | Capacity / Litre:    |                    |
| Dimensions of unit:       |         |                      |                    |
| Length ca. mm:            | 5.500   | Height ca. mm:       | 2.350              |
| Width ca. mm:             | 1.900   | Weigth ca. KG:       | 14.000             |
| Usage:                    |         |                      |                    |
| State:                    |         | year of manufacture: |                    |
| time of delivery:         | sold    | Price plus VAT in �: | on request:        |
| Operating Hours:          | 650     |                      |                    |
| Location:                 |         |                      |                    |
| Stock No:                 |         | Reserved:            |                    |
|                           |         |                      |                    |
|                           |         |                      |                    |