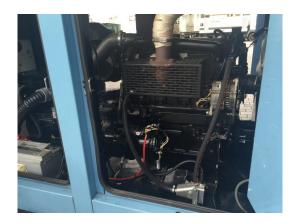

Delivery Contents:
FG Wilson XD 45 P diesel power generators consisting of:

Perkins diesel engine from the Series 1004 generator drive with electronic speed controller and Pre-heating resistance 230 volt, generator Leroy Somer, brushless, electronic controllers, base frame, elastic storage, the cooling of the unit takes place via a honeycomb radiator. The fan is driven directly by the diesel engine, the exhaust silencer is installed in a sound insulated hood (69 db (A) at 7 meters).

The day tank is in the base of the machine with switch for an external tank, capacity 569 liters, sufficient for 63 hours full load operation.

In loose supplied a fully automatic digital emergency switchgear for wall mounting in the building with power failure detection, battery charger and 4 pole generator network switching and output load is included.