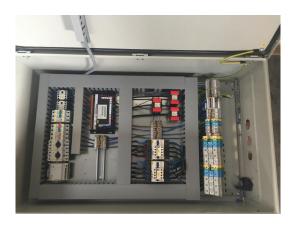

The day tank is in the base of the machine with switch for an external tank, capacity 569 liters, sufficient for 63 hours full load operation.

In loose supplied a fully automatic digital emergency switchgear for wall mounting in the building with power failure detection, battery charger and 4 pole generator network switching and output load is included.