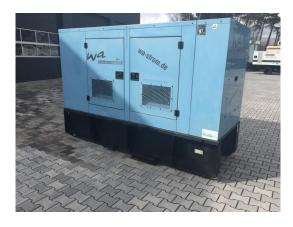

#### Diesel Generating Set FG Wilson XD 45 P1 SET 2

| Completion:               |                              |                      |                    |
|---------------------------|------------------------------|----------------------|--------------------|
| Generating Set:           | portable                     | Gen Set:             | silent Set         |
| Technical Data Engine:    |                              |                      |                    |
| Engine Manufacturer:      | Perkins                      | Engine Type:         | 1103A-33TG1        |
| Engine No.:               | AG51030*U623183*             | Engine Power:        | 48 KW              |
| Cooling:                  | water-cooled                 | Starting:            | electrical 12 V DC |
| Rotation:                 | 1500 rpm                     | Fuel:                | heating oil EN 590 |
| Technical Data Generator: |                              |                      |                    |
| Generator Manufacturer:   | Leroy Somer                  | Gen Set:             | LL 2014 C          |
| Gen No.:                  | 159810/01                    | Gen Power:           | 45 kVA - 36 KW     |
| Voltage:                  | 400 / 231 Volt               | Power Factor:        | cos phi 0,8        |
| Rotation:                 | 1500 rpm                     |                      |                    |
| Control Unit:             |                              |                      |                    |
| Setup:                    | automatic start              | Functions:           | emergency power    |
| Switch:                   | mains/Gen switch 4 pole      | Delivery:            | parted separately  |
| Width ca. mm:             |                              | Depth ca. mm:        |                    |
| Height ca. mm:            |                              |                      |                    |
| Tank                      |                              |                      |                    |
| Setup:                    | boundet base frame fuel tank |                      |                    |
| Width ca. mm:             |                              | Height ca. mm:       |                    |
| Depth ca. mm:             |                              | Capacity / Litre:    | 569                |
| Dimensions of unit:       |                              |                      |                    |
| Length ca. mm:            | 2.850                        | Height ca. mm:       | 1.950              |
| Width ca. mm:             | 1.150                        | Weigth ca. KG:       | 1.850              |
| Usage:                    |                              |                      |                    |
| State:                    | good condition               | year of manufacture: | sold               |
| time of delivery:         | ex work                      | Price plus VAT in �: | on request:        |
| Operating Hours:          | 92                           |                      |                    |
| Location:                 | Verl - Germany               |                      |                    |
| Stock No:                 | 490                          | Reserved:            | nein / no          |
|                           |                              |                      |                    |
|                           |                              |                      |                    |
| Delivery Contents:        |                              |                      |                    |

Delivery Contents:
FG Wilson XD 45 P diesel power generators consisting of:

Perkins diesel engine from the Series 1004 generator drive with electronic speed controller and Pre-heating resistance 230 volt, generator Leroy Somer, brushless, electronic controllers, base frame, elastic storage, the cooling of the unit takes place via a honeycomb radiator. The fan is driven directly by the diesel engine, the exhaust silencer is installed in a sound insulated hood (69 db (A) at 7 meters).