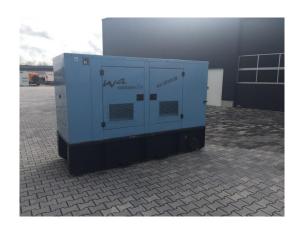

#### Diesel Generating Set FG Wilson XD 45 P1 SET 2

| Completion:               |                              |                      |                    |
|---------------------------|------------------------------|----------------------|--------------------|
| Generating Set:           | portable                     | Gen Set:             | silent Set         |
| Technical Data Engine:    |                              |                      |                    |
| Engine Manufacturer:      | Perkins                      | Engine Type:         | 1103A-33TG1        |
| Engine No.:               | AG51030*U623183*             | Engine Power:        | 48 KW              |
| Cooling:                  | water-cooled                 | Starting:            | electrical 12 V DC |
| Rotation:                 | 1500 rpm                     | Fuel:                | heating oil EN 590 |
| Technical Data Generator: |                              |                      |                    |
| Generator Manufacturer:   | Leroy Somer                  | Gen Set:             | LL 2014 C          |
| Gen No.:                  | 159810/01                    | Gen Power:           | 45 kVA - 36 KW     |
| Voltage:                  | 400 / 231 Volt               | Power Factor:        | cos phi 0,8        |
| Rotation:                 | 1500 rpm                     |                      |                    |
| Control Unit:             |                              |                      |                    |
| Setup:                    | automatic start              | Functions:           | emergency power    |
| Switch:                   | mains/Gen switch 4 pole      | Delivery:            | parted separately  |
| Width ca. mm:             |                              | Depth ca. mm:        |                    |
| Height ca. mm:            |                              |                      |                    |
| Tank                      |                              |                      |                    |
| Setup:                    | boundet base frame fuel tank |                      |                    |
| Width ca. mm:             |                              | Height ca. mm:       |                    |
| Depth ca. mm:             |                              | Capacity / Litre:    | 569                |
| Dimensions of unit:       |                              |                      |                    |
| Length ca. mm:            | 2.850                        | Height ca. mm:       | 1.950              |
| Width ca. mm:             | 1.150                        | Weigth ca. KG:       | 1.850              |
| Usage:                    |                              |                      |                    |
| State:                    | good condition               | year of manufacture: | sold               |
| time of delivery:         | ex work                      | Price plus VAT in �: | on request:        |
| Operating Hours:          | 92                           |                      |                    |
| Location:                 | Verl - Germany               |                      |                    |
| Stock No:                 | 490                          | Reserved:            | nein / no          |
|                           |                              |                      |                    |
|                           |                              |                      |                    |
| Delivery Contents:        |                              |                      |                    |

Delivery Contents:
FG Wilson XD 45 P diesel power generators consisting of:

Perkins diesel engine from the Series 1004 generator drive with electronic speed controller and Pre-heating resistance 230 volt, generator Leroy Somer, brushless, electronic controllers, base frame, elastic storage, the cooling of the unit takes place via a honeycomb radiator. The fan is driven directly by the diesel engine, the exhaust silencer is installed in a sound insulated hood (69 db (A) at 7 meters).