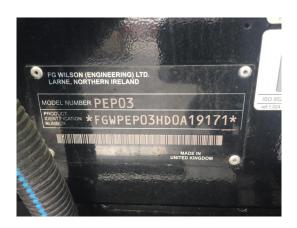

#### Diesel Generating Set FG Wilson XD 45 P1 SET 2

| Completion:               |                              |                      |                    |
|---------------------------|------------------------------|----------------------|--------------------|
| Generating Set:           | portable                     | Gen Set:             | silent Set         |
| Technical Data Engine:    |                              |                      |                    |
| Engine Manufacturer:      | Perkins                      | Engine Type:         | 1103A-33TG1        |
| Engine No.:               | AG51030*U623183*             | Engine Power:        | 48 KW              |
| Cooling:                  | water-cooled                 | Starting:            | electrical 12 V DC |
| Rotation:                 | 1500 rpm                     | Fuel:                | heating oil EN 590 |
| Technical Data Generator: |                              |                      |                    |
| Generator Manufacturer:   | Leroy Somer                  | Gen Set:             | LL 2014 C          |
| Gen No.:                  | 159810/01                    | Gen Power:           | 45 kVA - 36 KW     |
| Voltage:                  | 400 / 231 Volt               | Power Factor:        | cos phi 0,8        |
| Rotation:                 | 1500 rpm                     |                      |                    |
| Control Unit:             |                              |                      |                    |
| Setup:                    | automatic start              | Functions:           | emergency power    |
| Switch:                   | mains/Gen switch 4 pole      | Delivery:            | parted separately  |
| Width ca. mm:             |                              | Depth ca. mm:        |                    |
| Height ca. mm:            |                              |                      |                    |
| Tank                      |                              |                      |                    |
| Setup:                    | boundet base frame fuel tank |                      |                    |
| Width ca. mm:             |                              | Height ca. mm:       |                    |
| Depth ca. mm:             |                              | Capacity / Litre:    | 569                |
| Dimensions of unit:       |                              |                      |                    |
| Length ca. mm:            | 2.850                        | Height ca. mm:       | 1.950              |
| Width ca. mm:             | 1.150                        | Weigth ca. KG:       | 1.850              |
| Usage:                    |                              |                      |                    |
| State:                    | good condition               | year of manufacture: | sold               |
| time of delivery:         | ex work                      | Price plus VAT in �: | on request:        |
| Operating Hours:          | 92                           |                      |                    |
| Location:                 | Verl - Germany               |                      |                    |
| Stock No:                 | 490                          | Reserved:            | nein / no          |
|                           |                              |                      |                    |
|                           |                              |                      |                    |
| Delivery Contents:        |                              |                      |                    |

Delivery Contents:
FG Wilson XD 45 P diesel power generators consisting of:

Perkins diesel engine from the Series 1004 generator drive with electronic speed controller and Pre-heating resistance 230 volt, generator Leroy Somer, brushless, electronic controllers, base frame, elastic storage, the cooling of the unit takes place via a honeycomb radiator. The fan is driven directly by the diesel engine, the exhaust silencer is installed in a sound insulated hood (69 db (A) at 7 meters).