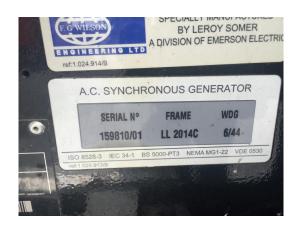

#### Diesel Generating Set FG Wilson XD 45 P1 SET 2

| Completion:               |                              |                      |                    |
|---------------------------|------------------------------|----------------------|--------------------|
| Generating Set:           | portable                     | Gen Set:             | silent Set         |
| Technical Data Engine:    |                              |                      |                    |
| Engine Manufacturer:      | Perkins                      | Engine Type:         | 1103A-33TG1        |
| Engine No.:               | AG51030*U623183*             | Engine Power:        | 48 KW              |
| Cooling:                  | water-cooled                 | Starting:            | electrical 12 V DC |
| Rotation:                 | 1500 rpm                     | Fuel:                | heating oil EN 590 |
| Technical Data Generator: |                              |                      |                    |
| Generator Manufacturer:   | Leroy Somer                  | Gen Set:             | LL 2014 C          |
| Gen No.:                  | 159810/01                    | Gen Power:           | 45 kVA - 36 KW     |
| Voltage:                  | 400 / 231 Volt               | Power Factor:        | cos phi 0,8        |
| Rotation:                 | 1500 rpm                     |                      |                    |
| Control Unit:             |                              |                      |                    |
| Setup:                    | automatic start              | Functions:           | emergency power    |
| Switch:                   | mains/Gen switch 4 pole      | Delivery:            | parted separately  |
| Width ca. mm:             |                              | Depth ca. mm:        |                    |
| Height ca. mm:            |                              |                      |                    |
| Tank                      |                              |                      |                    |
| Setup:                    | boundet base frame fuel tank |                      |                    |
| Width ca. mm:             |                              | Height ca. mm:       |                    |
| Depth ca. mm:             |                              | Capacity / Litre:    | 569                |
| Dimensions of unit:       |                              |                      |                    |
| Length ca. mm:            | 2.850                        | Height ca. mm:       | 1.950              |
| Width ca. mm:             | 1.150                        | Weigth ca. KG:       | 1.850              |
| Usage:                    |                              |                      |                    |
| State:                    | good condition               | year of manufacture: | sold               |
| time of delivery:         | ex work                      | Price plus VAT in �: | on request:        |
| Operating Hours:          | 92                           |                      |                    |
| Location:                 | Verl - Germany               |                      |                    |
| Stock No:                 | 490                          | Reserved:            | nein / no          |
|                           |                              |                      |                    |
|                           |                              |                      |                    |
| Delivery Contents:        |                              |                      |                    |