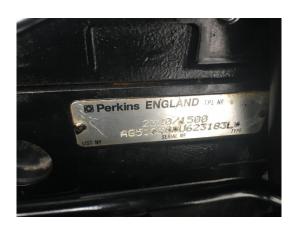

#### Diesel Generating Set FG Wilson XD 45 P1 SET 2

| Completion:               |                              |                      |                    |
|---------------------------|------------------------------|----------------------|--------------------|
| Generating Set:           | portable                     | Gen Set:             | silent Set         |
| Technical Data Engine:    |                              |                      |                    |
| Engine Manufacturer:      | Perkins                      | Engine Type:         | 1103A-33TG1        |
| Engine No.:               | AG51030*U623183*             | Engine Power:        | 48 KW              |
| Cooling:                  | water-cooled                 | Starting:            | electrical 12 V DC |
| Rotation:                 | 1500 rpm                     | Fuel:                | heating oil EN 590 |
| Technical Data Generator: |                              |                      |                    |
| Generator Manufacturer:   | Leroy Somer                  | Gen Set:             | LL 2014 C          |
| Gen No.:                  | 159810/01                    | Gen Power:           | 45 kVA - 36 KW     |
| Voltage:                  | 400 / 231 Volt               | Power Factor:        | cos phi 0,8        |
| Rotation:                 | 1500 rpm                     |                      |                    |
| Control Unit:             |                              |                      |                    |
| Setup:                    | automatic start              | Functions:           | emergency power    |
| Switch:                   | mains/Gen switch 4 pole      | Delivery:            | parted separately  |
| Width ca. mm:             |                              | Depth ca. mm:        |                    |
| Height ca. mm:            |                              |                      |                    |
| Tank                      |                              |                      |                    |
| Setup:                    | boundet base frame fuel tank |                      |                    |
| Width ca. mm:             |                              | Height ca. mm:       |                    |
| Depth ca. mm:             |                              | Capacity / Litre:    | 569                |
| Dimensions of unit:       |                              |                      |                    |
| Length ca. mm:            | 2.850                        | Height ca. mm:       | 1.950              |
| Width ca. mm:             | 1.150                        | Weigth ca. KG:       | 1.850              |
| Usage:                    |                              |                      |                    |
| State:                    | good condition               | year of manufacture: | sold               |
| time of delivery:         | ex work                      | Price plus VAT in �: | on request:        |
| Operating Hours:          | 92                           |                      |                    |
| Location:                 | Verl - Germany               |                      |                    |
| Stock No:                 | 490                          | Reserved:            | nein / no          |
|                           |                              |                      |                    |
|                           |                              |                      |                    |
| Delivery Contents:        |                              |                      |                    |