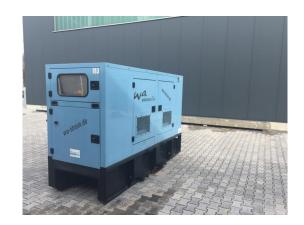

#### Diesel Generating Set FG Wilson XD 45 P1 SET 2

| Completion:               |                              |                      |                    |
|---------------------------|------------------------------|----------------------|--------------------|
| Generating Set:           | portable                     | Gen Set:             | silent Set         |
| Technical Data Engine:    |                              |                      |                    |
| Engine Manufacturer:      | Perkins                      | Engine Type:         | 1103A-33TG1        |
| Engine No.:               | AG51030*U623183*             | Engine Power:        | 48 KW              |
| Cooling:                  | water-cooled                 | Starting:            | electrical 12 V DC |
| Rotation:                 | 1500 rpm                     | Fuel:                | heating oil EN 590 |
| Technical Data Generator: |                              |                      |                    |
| Generator Manufacturer:   | Leroy Somer                  | Gen Set:             | LL 2014 C          |
| Gen No.:                  | 159810/01                    | Gen Power:           | 45 kVA - 36 KW     |
| Voltage:                  | 400 / 231 Volt               | Power Factor:        | cos phi 0,8        |
| Rotation:                 | 1500 rpm                     |                      |                    |
| Control Unit:             |                              |                      |                    |
| Setup:                    | automatic start              | Functions:           | emergency power    |
| Switch:                   | mains/Gen switch 4 pole      | Delivery:            | parted separately  |
| Width ca. mm:             |                              | Depth ca. mm:        |                    |
| Height ca. mm:            |                              |                      |                    |
| Tank                      |                              |                      |                    |
| Setup:                    | boundet base frame fuel tank |                      |                    |
| Width ca. mm:             |                              | Height ca. mm:       |                    |
| Depth ca. mm:             |                              | Capacity / Litre:    | 569                |
| Dimensions of unit:       |                              |                      |                    |
| Length ca. mm:            | 2.850                        | Height ca. mm:       | 1.950              |
| Width ca. mm:             | 1.150                        | Weigth ca. KG:       | 1.850              |
| Usage:                    |                              |                      |                    |
| State:                    | good condition               | year of manufacture: | sold               |
| time of delivery:         | ex work                      | Price plus VAT in �: | on request:        |
| Operating Hours:          | 92                           |                      |                    |
| Location:                 | Verl - Germany               |                      |                    |
| Stock No:                 | 490                          | Reserved:            | nein / no          |
|                           |                              |                      |                    |
|                           |                              |                      |                    |
| Delivery Contents:        |                              |                      |                    |

Delivery Contents:
FG Wilson XD 45 P diesel power generators consisting of:

Perkins diesel engine from the Series 1004 generator drive with electronic speed controller and Pre-heating resistance 230 volt, generator Leroy Somer, brushless, electronic controllers, base frame, elastic storage, the cooling of the unit takes place via a honeycomb radiator. The fan is driven directly by the diesel engine, the exhaust silencer is installed in a sound insulated hood (69 db (A) at 7 meters).