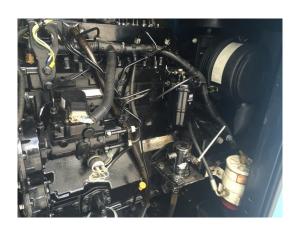

#### Diesel Generating Set FG Wilson XD 45 P1 SET 2

| Completion:               |                              |                      |                    |
|---------------------------|------------------------------|----------------------|--------------------|
| Generating Set:           | portable                     | Gen Set:             | silent Set         |
| Technical Data Engine:    |                              |                      |                    |
| Engine Manufacturer:      | Perkins                      | Engine Type:         | 1103A-33TG1        |
| Engine No.:               | AG51030*U623183*             | Engine Power:        | 48 KW              |
| Cooling:                  | water-cooled                 | Starting:            | electrical 12 V DC |
| Rotation:                 | 1500 rpm                     | Fuel:                | heating oil EN 590 |
| Technical Data Generator: |                              |                      |                    |
| Generator Manufacturer:   | Leroy Somer                  | Gen Set:             | LL 2014 C          |
| Gen No.:                  | 159810/01                    | Gen Power:           | 45 kVA - 36 KW     |
| Voltage:                  | 400 / 231 Volt               | Power Factor:        | cos phi 0,8        |
| Rotation:                 | 1500 rpm                     |                      |                    |
| Control Unit:             |                              |                      |                    |
| Setup:                    | automatic start              | Functions:           | emergency power    |
| Switch:                   | mains/Gen switch 4 pole      | Delivery:            | parted separately  |
| Width ca. mm:             |                              | Depth ca. mm:        |                    |
| Height ca. mm:            |                              |                      |                    |
| Tank                      |                              |                      |                    |
| Setup:                    | boundet base frame fuel tank |                      |                    |
| Width ca. mm:             |                              | Height ca. mm:       |                    |
| Depth ca. mm:             |                              | Capacity / Litre:    | 569                |
| Dimensions of unit:       |                              |                      |                    |
| Length ca. mm:            | 2.850                        | Height ca. mm:       | 1.950              |
| Width ca. mm:             | 1.150                        | Weigth ca. KG:       | 1.850              |
| Usage:                    |                              |                      |                    |
| State:                    | good condition               | year of manufacture: | sold               |
| time of delivery:         | ex work                      | Price plus VAT in �: | on request:        |
| Operating Hours:          | 92                           |                      |                    |
| Location:                 | Verl - Germany               |                      |                    |
| Stock No:                 | 490                          | Reserved:            | nein / no          |
|                           |                              |                      |                    |
|                           |                              |                      |                    |
| Delivery Contents:        |                              |                      |                    |

Delivery Contents:
FG Wilson XD 45 P diesel power generators consisting of:

Perkins diesel engine from the Series 1004 generator drive with electronic speed controller and Pre-heating resistance 230 volt, generator Leroy Somer, brushless, electronic controllers, base frame, elastic storage, the cooling of the unit takes place via a honeycomb radiator. The fan is driven directly by the diesel engine, the exhaust silencer is installed in a sound insulated hood (69 db (A) at 7 meters).