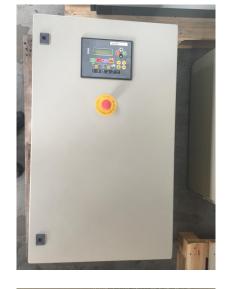

The day tank is in the base of the machine with switch for an external tank, capacity 569 liters, sufficient for 63 hours full load operation.

In loose supplied a fully automatic digital emergency switchgear for wall mounting in the building with power failure detection, battery charger and 4 pole generator network switching and output load is included.