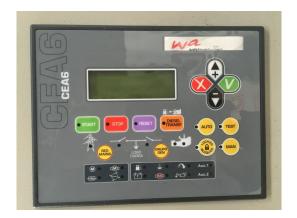

The day tank is in the base of the machine with switch for an external tank, capacity 569 liters, sufficient for 63 hours full load operation.

In loose supplied a fully automatic digital emergency switchgear for wall mounting in the building with power failure detection, battery charger and 4 pole generator network switching and output load is included.