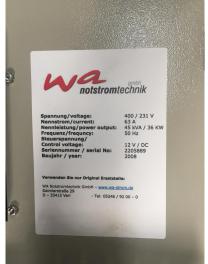

#### Diesel Generating Set FG Wilson XD 45 P1 SET 2

| Completion:               |                              |                      |                    |
|---------------------------|------------------------------|----------------------|--------------------|
| Generating Set:           | portable                     | Gen Set:             | silent Set         |
| Technical Data Engine:    |                              |                      |                    |
| Engine Manufacturer:      | Perkins                      | Engine Type:         | 1103A-33TG1        |
| Engine No.:               | AG51030*U623183*             | Engine Power:        | 48 KW              |
| Cooling:                  | water-cooled                 | Starting:            | electrical 12 V DC |
| Rotation:                 | 1500 rpm                     | Fuel:                | heating oil EN 590 |
| Technical Data Generator: |                              |                      |                    |
| Generator Manufacturer:   | Leroy Somer                  | Gen Set:             | LL 2014 C          |
| Gen No.:                  | 159810/01                    | Gen Power:           | 45 kVA - 36 KW     |
| Voltage:                  | 400 / 231 Volt               | Power Factor:        | cos phi 0,8        |
| Rotation:                 | 1500 rpm                     |                      |                    |
| Control Unit:             |                              |                      |                    |
| Setup:                    | automatic start              | Functions:           | emergency power    |
| Switch:                   | mains/Gen switch 4 pole      | Delivery:            | parted separately  |
| Width ca. mm:             |                              | Depth ca. mm:        |                    |
| Height ca. mm:            |                              |                      |                    |
| Tank                      |                              |                      |                    |
| Setup:                    | boundet base frame fuel tank |                      |                    |
| Width ca. mm:             |                              | Height ca. mm:       |                    |
| Depth ca. mm:             |                              | Capacity / Litre:    | 569                |
| Dimensions of unit:       |                              |                      |                    |
| Length ca. mm:            | 2.850                        | Height ca. mm:       | 1.950              |
| Width ca. mm:             | 1.150                        | Weigth ca. KG:       | 1.850              |
| Usage:                    |                              |                      |                    |
| State:                    | good condition               | year of manufacture: | sold               |
| time of delivery:         | ex work                      | Price plus VAT in �: | on request:        |
| Operating Hours:          | 92                           |                      |                    |
| Location:                 | Verl - Germany               |                      |                    |
| Stock No:                 | 490                          | Reserved:            | nein / no          |
|                           |                              |                      |                    |
|                           |                              |                      |                    |
| Delivery Contents:        |                              |                      |                    |