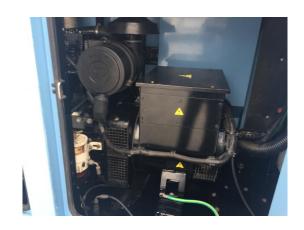

#### Diesel Generating Set FG Wilson XD 45 P1 SET 2

| Completion:               |                              |                      |                    |
|---------------------------|------------------------------|----------------------|--------------------|
| Generating Set:           | portable                     | Gen Set:             | silent Set         |
| Technical Data Engine:    |                              |                      |                    |
| Engine Manufacturer:      | Perkins                      | Engine Type:         | 1103A-33TG1        |
| Engine No.:               | AG51030*U623183*             | Engine Power:        | 48 KW              |
| Cooling:                  | water-cooled                 | Starting:            | electrical 12 V DC |
| Rotation:                 | 1500 rpm                     | Fuel:                | heating oil EN 590 |
| Technical Data Generator: |                              |                      |                    |
| Generator Manufacturer:   | Leroy Somer                  | Gen Set:             | LL 2014 C          |
| Gen No.:                  | 159810/01                    | Gen Power:           | 45 kVA - 36 KW     |
| Voltage:                  | 400 / 231 Volt               | Power Factor:        | cos phi 0,8        |
| Rotation:                 | 1500 rpm                     |                      |                    |
| Control Unit:             |                              |                      |                    |
| Setup:                    | automatic start              | Functions:           | emergency power    |
| Switch:                   | mains/Gen switch 4 pole      | Delivery:            | parted separately  |
| Width ca. mm:             |                              | Depth ca. mm:        |                    |
| Height ca. mm:            |                              |                      |                    |
| Tank                      |                              |                      |                    |
| Setup:                    | boundet base frame fuel tank |                      |                    |
| Width ca. mm:             |                              | Height ca. mm:       |                    |
| Depth ca. mm:             |                              | Capacity / Litre:    | 569                |
| Dimensions of unit:       |                              |                      |                    |
| Length ca. mm:            | 2.850                        | Height ca. mm:       | 1.950              |
| Width ca. mm:             | 1.150                        | Weigth ca. KG:       | 1.850              |
| Usage:                    |                              |                      |                    |
| State:                    | good condition               | year of manufacture: | sold               |
| time of delivery:         | ex work                      | Price plus VAT in �: | on request:        |
| Operating Hours:          | 92                           |                      |                    |
| Location:                 | Verl - Germany               |                      |                    |
| Stock No:                 | 490                          | Reserved:            | nein / no          |
|                           |                              |                      |                    |
|                           |                              |                      |                    |
| Delivery Contents:        |                              |                      |                    |

Delivery Contents:
FG Wilson XD 45 P diesel power generators consisting of:

Perkins diesel engine from the Series 1004 generator drive with electronic speed controller and Pre-heating resistance 230 volt, generator Leroy Somer, brushless, electronic controllers, base frame, elastic storage, the cooling of the unit takes place via a honeycomb radiator. The fan is driven directly by the diesel engine, the exhaust silencer is installed in a sound insulated hood (69 db (A) at 7 meters).