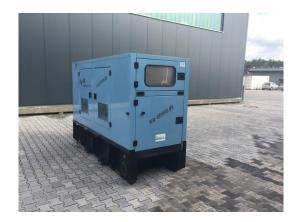

#### Diesel Generating Set FG Wilson XD 45 P1 SET 2

| Completion:               |                              |                      |                    |
|---------------------------|------------------------------|----------------------|--------------------|
| Generating Set:           | portable                     | Gen Set:             | silent Set         |
| Technical Data Engine:    |                              |                      |                    |
| Engine Manufacturer:      | Perkins                      | Engine Type:         | 1103A-33TG1        |
| Engine No.:               | AG51030*U623183*             | Engine Power:        | 48 KW              |
| Cooling:                  | water-cooled                 | Starting:            | electrical 12 V DC |
| Rotation:                 | 1500 rpm                     | Fuel:                | heating oil EN 590 |
| Technical Data Generator: |                              |                      |                    |
| Generator Manufacturer:   | Leroy Somer                  | Gen Set:             | LL 2014 C          |
| Gen No.:                  | 159810/01                    | Gen Power:           | 45 kVA - 36 KW     |
| Voltage:                  | 400 / 231 Volt               | Power Factor:        | cos phi 0,8        |
| Rotation:                 | 1500 rpm                     |                      |                    |
| Control Unit:             |                              |                      |                    |
| Setup:                    | automatic start              | Functions:           | emergency power    |
| Switch:                   | mains/Gen switch 4 pole      | Delivery:            | parted separately  |
| Width ca. mm:             |                              | Depth ca. mm:        |                    |
| Height ca. mm:            |                              |                      |                    |
| Tank                      |                              |                      |                    |
| Setup:                    | boundet base frame fuel tank |                      |                    |
| Width ca. mm:             |                              | Height ca. mm:       |                    |
| Depth ca. mm:             |                              | Capacity / Litre:    | 569                |
| Dimensions of unit:       |                              |                      |                    |
| Length ca. mm:            | 2.850                        | Height ca. mm:       | 1.950              |
| Width ca. mm:             | 1.150                        | Weigth ca. KG:       | 1.850              |
| Usage:                    |                              |                      |                    |
| State:                    | good condition               | year of manufacture: | sold               |
| time of delivery:         | ex work                      | Price plus VAT in �: | on request:        |
| Operating Hours:          | 92                           |                      |                    |
| Location:                 | Verl - Germany               |                      |                    |
| Stock No:                 | 490                          | Reserved:            | nein / no          |
|                           |                              |                      |                    |
|                           |                              |                      |                    |
| Delivery Contents:        |                              |                      |                    |

Delivery Contents:
FG Wilson XD 45 P diesel power generators consisting of:

Perkins diesel engine from the Series 1004 generator drive with electronic speed controller and Pre-heating resistance 230 volt, generator Leroy Somer, brushless, electronic controllers, base frame, elastic storage, the cooling of the unit takes place via a honeycomb radiator. The fan is driven directly by the diesel engine, the exhaust silencer is installed in a sound insulated hood (69 db (A) at 7 meters).