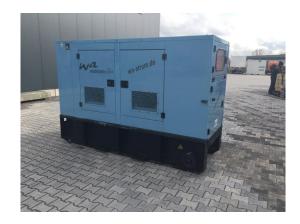

#### Diesel Generating Set FG Wilson XD 45 P1 SET 2

| Completion:               |                              |                      |                    |
|---------------------------|------------------------------|----------------------|--------------------|
| Generating Set:           | portable                     | Gen Set:             | silent Set         |
| Technical Data Engine:    |                              |                      |                    |
| Engine Manufacturer:      | Perkins                      | Engine Type:         | 1103A-33TG1        |
| Engine No.:               | AG51030*U623183*             | Engine Power:        | 48 KW              |
| Cooling:                  | water-cooled                 | Starting:            | electrical 12 V DC |
| Rotation:                 | 1500 rpm                     | Fuel:                | heating oil EN 590 |
| Technical Data Generator: |                              |                      |                    |
| Generator Manufacturer:   | Leroy Somer                  | Gen Set:             | LL 2014 C          |
| Gen No.:                  | 159810/01                    | Gen Power:           | 45 kVA - 36 KW     |
| Voltage:                  | 400 / 231 Volt               | Power Factor:        | cos phi 0,8        |
| Rotation:                 | 1500 rpm                     |                      |                    |
| Control Unit:             |                              |                      |                    |
| Setup:                    | automatic start              | Functions:           | emergency power    |
| Switch:                   | mains/Gen switch 4 pole      | Delivery:            | parted separately  |
| Width ca. mm:             |                              | Depth ca. mm:        |                    |
| Height ca. mm:            |                              |                      |                    |
| Tank                      |                              |                      |                    |
| Setup:                    | boundet base frame fuel tank |                      |                    |
| Width ca. mm:             |                              | Height ca. mm:       |                    |
| Depth ca. mm:             |                              | Capacity / Litre:    | 569                |
| Dimensions of unit:       |                              |                      |                    |
| Length ca. mm:            | 2.850                        | Height ca. mm:       | 1.950              |
| Width ca. mm:             | 1.150                        | Weigth ca. KG:       | 1.850              |
| Usage:                    |                              |                      |                    |
| State:                    | good condition               | year of manufacture: | sold               |
| time of delivery:         | ex work                      | Price plus VAT in �: | on request:        |
| Operating Hours:          | 92                           |                      |                    |
| Location:                 | Verl - Germany               |                      |                    |
| Stock No:                 | 490                          | Reserved:            | nein / no          |
|                           |                              |                      |                    |
|                           |                              |                      |                    |
| Delivery Contents:        |                              |                      |                    |

Delivery Contents:
FG Wilson XD 45 P diesel power generators consisting of:

Perkins diesel engine from the Series 1004 generator drive with electronic speed controller and Pre-heating resistance 230 volt, generator Leroy Somer, brushless, electronic controllers, base frame, elastic storage, the cooling of the unit takes place via a honeycomb radiator. The fan is driven directly by the diesel engine, the exhaust silencer is installed in a sound insulated hood (69 db (A) at 7 meters).