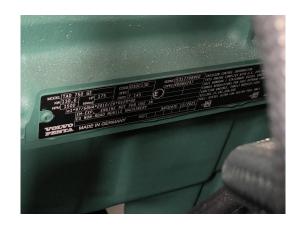

#### system

| Generating Set:           | mobile            | Gen Set:               |                    |
|---------------------------|-------------------|------------------------|--------------------|
| Technical Data Engine:    |                   |                        |                    |
| Engine Manufacturer:      | Volvo Penta       | Engine Type:           | TAD 550 GE         |
| Engine No.:               | 5312788960        | Engine Power:          | 130 KW             |
| Cooling:                  | water-cooled      | Starting:              | electrical 12 V DC |
| Rotation:                 | 1500 rpm          | Fuel:                  | heating oil EN 590 |
| Technical Data Generator: |                   |                        |                    |
| Generator Manufacturer:   | Stamford AvK      | Gen Set:               | UCI 274 E1         |
| Gen No.:                  | N22A010366        | Gen Power:             | 130 kVA            |
| Voltage:                  | 400 / 231 Volt    | Power Factor:          | cos phi 0,8        |
| Rotation:                 | 1500 rpm          |                        |                    |
| Control Unit:             |                   |                        |                    |
| Setup:                    | automatic start   | Functions:             | Keystart           |
| Switch:                   | gen switch 4 pole | Delivery:              | set up             |
| Width ca. mm:             |                   | Depth ca. mm:          |                    |
| Height ca. mm:            |                   |                        |                    |
| Tank                      |                   |                        |                    |
| Setup:                    |                   |                        |                    |
| Width ca. mm:             |                   | Height ca. mm:         |                    |
| Depth ca. mm:             |                   | Capacity / Litre:      | 220                |
| Dimensions of unit:       |                   |                        |                    |
| Length ca. mm:            |                   | Height ca. mm:         |                    |
| Width ca. mm:             |                   | Weigth ca. KG:         |                    |
| Usage:                    |                   |                        |                    |
| State:                    | demonstration set | year of manufacture:   | 2022               |
| time of delivery:         | ex work           | Price plus VAT in ï¿⅓: | on request:        |
| Operating Hours:          | 2                 |                        |                    |
| Location:                 | Verl - Germany    |                        |                    |
| Stock No:                 |                   | Reserved:              | nein / no          |