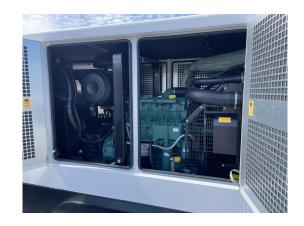

#### system

| Generating Set:           | mobile            | Gen Set:               |                    |
|---------------------------|-------------------|------------------------|--------------------|
| Technical Data Engine:    |                   |                        |                    |
| Engine Manufacturer:      | Volvo Penta       | Engine Type:           | TAD 550 GE         |
| Engine No.:               | 5312788960        | Engine Power:          | 130 KW             |
| Cooling:                  | water-cooled      | Starting:              | electrical 12 V DC |
| Rotation:                 | 1500 rpm          | Fuel:                  | heating oil EN 590 |
| Technical Data Generator: |                   |                        |                    |
| Generator Manufacturer:   | Stamford AvK      | Gen Set:               | UCI 274 E1         |
| Gen No.:                  | N22A010366        | Gen Power:             | 130 kVA            |
| Voltage:                  | 400 / 231 Volt    | Power Factor:          | cos phi 0,8        |
| Rotation:                 | 1500 rpm          |                        |                    |
| Control Unit:             |                   |                        |                    |
| Setup:                    | automatic start   | Functions:             | Keystart           |
| Switch:                   | gen switch 4 pole | Delivery:              | set up             |
| Width ca. mm:             |                   | Depth ca. mm:          |                    |
| Height ca. mm:            |                   |                        |                    |
| Tank                      |                   |                        |                    |
| Setup:                    |                   |                        |                    |
| Width ca. mm:             |                   | Height ca. mm:         |                    |
| Depth ca. mm:             |                   | Capacity / Litre:      | 220                |
| Dimensions of unit:       |                   |                        |                    |
| Length ca. mm:            |                   | Height ca. mm:         |                    |
| Width ca. mm:             |                   | Weigth ca. KG:         |                    |
| Usage:                    |                   |                        |                    |
| State:                    | demonstration set | year of manufacture:   | 2022               |
| time of delivery:         | ex work           | Price plus VAT in ï¿⅓: | on request:        |
| Operating Hours:          | 2                 |                        |                    |
| Location:                 | Verl - Germany    |                        |                    |
| Stock No:                 |                   | Reserved:              | nein / no          |