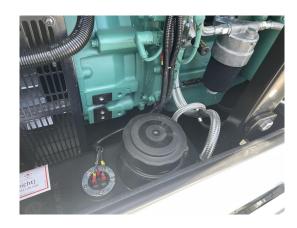

#### Sold Emergency power system with Volvo Penta motor TAD 550 GE 130 kVA with Luca Light 60 light mast

#### system

| Generating Set:           | mobile            | Gen Set:               |                    |
|---------------------------|-------------------|------------------------|--------------------|
| Technical Data Engine:    |                   |                        |                    |
| Engine Manufacturer:      | Volvo Penta       | Engine Type:           | TAD 550 GE         |
| Engine No.:               | 5312788960        | Engine Power:          | 130 KW             |
| Cooling:                  | water-cooled      | Starting:              | electrical 12 V DC |
| Rotation:                 | 1500 rpm          | Fuel:                  | heating oil EN 590 |
| Technical Data Generator: |                   |                        |                    |
| Generator Manufacturer:   | Stamford AvK      | Gen Set:               | UCI 274 E1         |
| Gen No.:                  | N22A010366        | Gen Power:             | 130 kVA            |
| Voltage:                  | 400 / 231 Volt    | Power Factor:          | cos phi 0,8        |
| Rotation:                 | 1500 rpm          |                        |                    |
| Control Unit:             |                   |                        |                    |
| Setup:                    | automatic start   | Functions:             | Keystart           |
| Switch:                   | gen switch 4 pole | Delivery:              | set up             |
| Width ca. mm:             |                   | Depth ca. mm:          |                    |
| Height ca. mm:            |                   |                        |                    |
| Tank                      |                   |                        |                    |
| Setup:                    |                   |                        |                    |
| Width ca. mm:             |                   | Height ca. mm:         |                    |
| Depth ca. mm:             |                   | Capacity / Litre:      | 220                |
| Dimensions of unit:       |                   |                        |                    |
| Length ca. mm:            |                   | Height ca. mm:         |                    |
| Width ca. mm:             |                   | Weigth ca. KG:         |                    |
| Usage:                    |                   |                        |                    |
| State:                    | demonstration set | year of manufacture:   | 2022               |
| time of delivery:         | ex work           | Price plus VAT in ï¿⅓: | on request:        |
| Operating Hours:          | 2                 |                        |                    |
| Location:                 | Verl - Germany    |                        |                    |
| Stock No:                 |                   | Reserved:              | nein / no          |