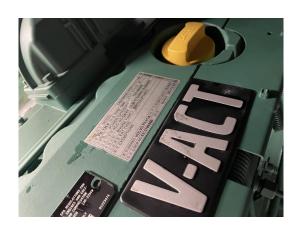

#### system

| Generating Set:           | mobile            | Gen Set:               |                    |
|---------------------------|-------------------|------------------------|--------------------|
| Technical Data Engine:    |                   |                        |                    |
| Engine Manufacturer:      | Volvo Penta       | Engine Type:           | TAD 550 GE         |
| Engine No.:               | 5312788960        | Engine Power:          | 130 KW             |
| Cooling:                  | water-cooled      | Starting:              | electrical 12 V DC |
| Rotation:                 | 1500 rpm          | Fuel:                  | heating oil EN 590 |
| Technical Data Generator: |                   |                        |                    |
| Generator Manufacturer:   | Stamford AvK      | Gen Set:               | UCI 274 E1         |
| Gen No.:                  | N22A010366        | Gen Power:             | 130 kVA            |
| Voltage:                  | 400 / 231 Volt    | Power Factor:          | cos phi 0,8        |
| Rotation:                 | 1500 rpm          |                        |                    |
| Control Unit:             |                   |                        |                    |
| Setup:                    | automatic start   | Functions:             | Keystart           |
| Switch:                   | gen switch 4 pole | Delivery:              | set up             |
| Width ca. mm:             |                   | Depth ca. mm:          |                    |
| Height ca. mm:            |                   |                        |                    |
| Tank                      |                   |                        |                    |
| Setup:                    |                   |                        |                    |
| Width ca. mm:             |                   | Height ca. mm:         |                    |
| Depth ca. mm:             |                   | Capacity / Litre:      | 220                |
| Dimensions of unit:       |                   |                        |                    |
| Length ca. mm:            |                   | Height ca. mm:         |                    |
| Width ca. mm:             |                   | Weigth ca. KG:         |                    |
| Usage:                    |                   |                        |                    |
| State:                    | demonstration set | year of manufacture:   | 2022               |
| time of delivery:         | ex work           | Price plus VAT in ï¿⅓: | on request:        |
| Operating Hours:          | 2                 |                        |                    |
| Location:                 | Verl - Germany    |                        |                    |
| Stock No:                 |                   | Reserved:              | nein / no          |