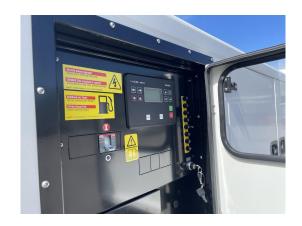

#### system

| Generating Set:           | mobile            | Gen Set:               |                    |
|---------------------------|-------------------|------------------------|--------------------|
| Technical Data Engine:    |                   |                        |                    |
| Engine Manufacturer:      | Volvo Penta       | Engine Type:           | TAD 550 GE         |
| Engine No.:               | 5312788960        | Engine Power:          | 130 KW             |
| Cooling:                  | water-cooled      | Starting:              | electrical 12 V DC |
| Rotation:                 | 1500 rpm          | Fuel:                  | heating oil EN 590 |
| Technical Data Generator: |                   |                        |                    |
| Generator Manufacturer:   | Stamford AvK      | Gen Set:               | UCI 274 E1         |
| Gen No.:                  | N22A010366        | Gen Power:             | 130 kVA            |
| Voltage:                  | 400 / 231 Volt    | Power Factor:          | cos phi 0,8        |
| Rotation:                 | 1500 rpm          |                        |                    |
| Control Unit:             |                   |                        |                    |
| Setup:                    | automatic start   | Functions:             | Keystart           |
| Switch:                   | gen switch 4 pole | Delivery:              | set up             |
| Width ca. mm:             |                   | Depth ca. mm:          |                    |
| Height ca. mm:            |                   |                        |                    |
| Tank                      |                   |                        |                    |
| Setup:                    |                   |                        |                    |
| Width ca. mm:             |                   | Height ca. mm:         |                    |
| Depth ca. mm:             |                   | Capacity / Litre:      | 220                |
| Dimensions of unit:       |                   |                        |                    |
| Length ca. mm:            |                   | Height ca. mm:         |                    |
| Width ca. mm:             |                   | Weigth ca. KG:         |                    |
| Usage:                    |                   |                        |                    |
| State:                    | demonstration set | year of manufacture:   | 2022               |
| time of delivery:         | ex work           | Price plus VAT in ï¿⅓: | on request:        |
| Operating Hours:          | 2                 |                        |                    |
| Location:                 | Verl - Germany    |                        |                    |
| Stock No:                 |                   | Reserved:              | nein / no          |