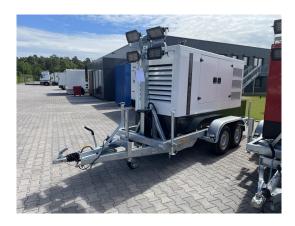

#### Sold Emergency power system with Volvo Penta motor TAD 550 GE 130 kVA with Luca Light 60 light mast

Is built on SDAH trailer with rear storage box, black license plate.

Sockets, Power Lock or MC plugs can be configured on customer request.

Product Images