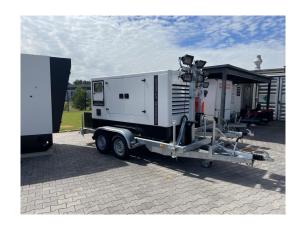

#### Sold Emergency power system with Volvo Penta motor TAD 550 GE 130 kVA with Luca Light 60 light mast

Is built on SDAH trailer with rear storage box, black license plate.

Sockets, Power Lock or MC plugs can be configured on customer request.

Product Images