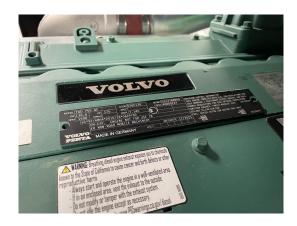

#### system

| Generating Set:           | mobile            | Gen Set:               |                    |
|---------------------------|-------------------|------------------------|--------------------|
| Technical Data Engine:    |                   |                        |                    |
| Engine Manufacturer:      | Volvo Penta       | Engine Type:           | TAD 550 GE         |
| Engine No.:               | 5312788960        | Engine Power:          | 130 KW             |
| Cooling:                  | water-cooled      | Starting:              | electrical 12 V DC |
| Rotation:                 | 1500 rpm          | Fuel:                  | heating oil EN 590 |
| Technical Data Generator: |                   |                        |                    |
| Generator Manufacturer:   | Stamford AvK      | Gen Set:               | UCI 274 E1         |
| Gen No.:                  | N22A010366        | Gen Power:             | 130 kVA            |
| Voltage:                  | 400 / 231 Volt    | Power Factor:          | cos phi 0,8        |
| Rotation:                 | 1500 rpm          |                        |                    |
| Control Unit:             |                   |                        |                    |
| Setup:                    | automatic start   | Functions:             | Keystart           |
| Switch:                   | gen switch 4 pole | Delivery:              | set up             |
| Width ca. mm:             |                   | Depth ca. mm:          |                    |
| Height ca. mm:            |                   |                        |                    |
| Tank                      |                   |                        |                    |
| Setup:                    |                   |                        |                    |
| Width ca. mm:             |                   | Height ca. mm:         |                    |
| Depth ca. mm:             |                   | Capacity / Litre:      | 220                |
| Dimensions of unit:       |                   |                        |                    |
| Length ca. mm:            |                   | Height ca. mm:         |                    |
| Width ca. mm:             |                   | Weigth ca. KG:         |                    |
| Usage:                    |                   |                        |                    |
| State:                    | demonstration set | year of manufacture:   | 2022               |
| time of delivery:         | ex work           | Price plus VAT in ï¿⅓: | on request:        |
| Operating Hours:          | 2                 |                        |                    |
| Location:                 | Verl - Germany    |                        |                    |
| Stock No:                 |                   | Reserved:              | nein / no          |