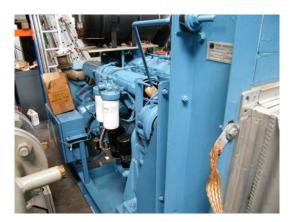

#### Standy By Generating Set 350 kVA 350 kVA with Iveco Motor 8210 SRi 27

| Generating Set:           | stationary        | Gen Set:             | baseframe          |
|---------------------------|-------------------|----------------------|--------------------|
| Technical Data Engine:    | •                 |                      |                    |
| Engine Manufacturer:      | lveco             | Engine Type:         | 8210 SRi 27.01     |
| Engine No.:               | 303 297           | Engine Power:        | 311 KW             |
| Cooling:                  | water-cooled      | Starting:            | electrical 24 V DC |
| Rotation:                 | 1500 rpm          | Fuel:                | diesel             |
| Technical Data Generator: |                   |                      |                    |
| Generator Manufacturer:   | A.van Kaick       | Gen Set:             | DSG 52 M2-4        |
| Gen No.:                  | 6520 275 A 001    | Gen Power:           | 400 kVA            |
| Voltage:                  | 400 / 231 Volt    | Power Factor:        | cos phi 0,8        |
| Rotation:                 | 1500 rpm          |                      |                    |
| Control Unit:             |                   |                      |                    |
| Setup:                    | automatic start   | Functions:           | emergency power    |
| Switch:                   | gen switch 3 pole | Delivery:            | parted separately  |
| Width ca. mm:             |                   | Depth ca. mm:        |                    |
| Height ca. mm:            |                   |                      |                    |
| Tank                      |                   |                      |                    |
| Setup:                    |                   |                      |                    |
| Width ca. mm:             |                   | Height ca. mm:       |                    |
| Depth ca. mm:             |                   | Capacity / Litre:    |                    |
| Dimensions of unit:       |                   |                      |                    |
| Length ca. mm:            | 3.500             | Height ca. mm:       | 1.840              |
| Width ca. mm:             | 1.300             | Weigth ca. KG:       | 2.800              |
| Usage:                    |                   |                      |                    |
| State:                    | as good as new    | year of manufacture: | sold               |
| time of delivery:         | ex work           | Price plus VAT in �: | on request:        |
| Operating Hours:          | 122               |                      |                    |
| Location:                 | Verl - Germany    |                      |                    |
| Stock No:                 | 451               | Reserved:            | nein / no          |

#### **Delivery Contents**

IVECO diesel engine for drive of electric generators with electronic governor, generator Mecc Alte, protection IP 23, brushless, electronically regularly, basic frames for the admission the engine and generator unit, flexible storage between set and basic frame, the cooling of the engine is made by a radiator, drive directly by means of the diesel engine.

Cooling water preheating, is fitted

First Installation in 1996.

The aggregate served so far for emergency power supply with Kaufhof and regularly was waited, it by a larger plant was exchanged.

Optionally against additional price emergency power mechanism inclusive. Service section (Mains Net / Generator change - over)