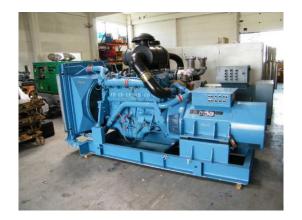

#### Standy By Generating Set 350 kVA 350 kVA with Iveco Motor 8210 SRi 27

| Generating Set:           | stationary        | Gen Set:             | baseframe          |
|---------------------------|-------------------|----------------------|--------------------|
| Technical Data Engine:    | •                 |                      |                    |
| Engine Manufacturer:      | lveco             | Engine Type:         | 8210 SRi 27.01     |
| Engine No.:               | 303 297           | Engine Power:        | 311 KW             |
| Cooling:                  | water-cooled      | Starting:            | electrical 24 V DC |
| Rotation:                 | 1500 rpm          | Fuel:                | diesel             |
| Technical Data Generator: |                   |                      |                    |
| Generator Manufacturer:   | A.van Kaick       | Gen Set:             | DSG 52 M2-4        |
| Gen No.:                  | 6520 275 A 001    | Gen Power:           | 400 kVA            |
| Voltage:                  | 400 / 231 Volt    | Power Factor:        | cos phi 0,8        |
| Rotation:                 | 1500 rpm          |                      |                    |
| Control Unit:             |                   |                      |                    |
| Setup:                    | automatic start   | Functions:           | emergency power    |
| Switch:                   | gen switch 3 pole | Delivery:            | parted separately  |
| Width ca. mm:             |                   | Depth ca. mm:        |                    |
| Height ca. mm:            |                   |                      |                    |
| Tank                      |                   |                      |                    |
| Setup:                    |                   |                      |                    |
| Width ca. mm:             |                   | Height ca. mm:       |                    |
| Depth ca. mm:             |                   | Capacity / Litre:    |                    |
| Dimensions of unit:       |                   |                      |                    |
| Length ca. mm:            | 3.500             | Height ca. mm:       | 1.840              |
| Width ca. mm:             | 1.300             | Weigth ca. KG:       | 2.800              |
| Usage:                    |                   |                      |                    |
| State:                    | as good as new    | year of manufacture: | sold               |
| time of delivery:         | ex work           | Price plus VAT in �: | on request:        |
| Operating Hours:          | 122               |                      |                    |
| Location:                 | Verl - Germany    |                      |                    |
| Stock No:                 | 451               | Reserved:            | nein / no          |

#### **Delivery Contents**

IVECO diesel engine for drive of electric generators with electronic governor, generator Mecc Alte, protection IP 23, brushless, electronically regularly, basic frames for the admission the engine and generator unit, flexible storage between set and basic frame, the cooling of the engine is made by a radiator, drive directly by means of the diesel engine.