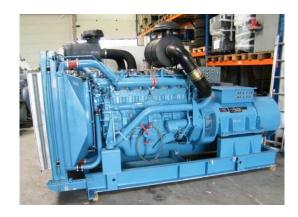

#### Standy By Generating Set 350 kVA 350 kVA with Iveco Motor 8210 SRi 27

| Generating Set:           | stationary        | Gen Set:             | baseframe          |
|---------------------------|-------------------|----------------------|--------------------|
| Technical Data Engine:    | •                 |                      |                    |
| Engine Manufacturer:      | lveco             | Engine Type:         | 8210 SRi 27.01     |
| Engine No.:               | 303 297           | Engine Power:        | 311 KW             |
| Cooling:                  | water-cooled      | Starting:            | electrical 24 V DC |
| Rotation:                 | 1500 rpm          | Fuel:                | diesel             |
| Technical Data Generator: |                   |                      |                    |
| Generator Manufacturer:   | A.van Kaick       | Gen Set:             | DSG 52 M2-4        |
| Gen No.:                  | 6520 275 A 001    | Gen Power:           | 400 kVA            |
| Voltage:                  | 400 / 231 Volt    | Power Factor:        | cos phi 0,8        |
| Rotation:                 | 1500 rpm          |                      |                    |
| Control Unit:             |                   |                      |                    |
| Setup:                    | automatic start   | Functions:           | emergency power    |
| Switch:                   | gen switch 3 pole | Delivery:            | parted separately  |
| Width ca. mm:             |                   | Depth ca. mm:        |                    |
| Height ca. mm:            |                   |                      |                    |
| Tank                      |                   |                      |                    |
| Setup:                    |                   |                      |                    |
| Width ca. mm:             |                   | Height ca. mm:       |                    |
| Depth ca. mm:             |                   | Capacity / Litre:    |                    |
| Dimensions of unit:       |                   |                      |                    |
| Length ca. mm:            | 3.500             | Height ca. mm:       | 1.840              |
| Width ca. mm:             | 1.300             | Weigth ca. KG:       | 2.800              |
| Usage:                    |                   |                      |                    |
| State:                    | as good as new    | year of manufacture: | sold               |
| time of delivery:         | ex work           | Price plus VAT in �: | on request:        |
| Operating Hours:          | 122               |                      |                    |
| Location:                 | Verl - Germany    |                      |                    |
| Stock No:                 | 451               | Reserved:            | nein / no          |

#### **Delivery Contents**

IVECO diesel engine for drive of electric generators with electronic governor, generator Mecc Alte, protection IP 23, brushless, electronically regularly, basic frames for the admission the engine and generator unit, flexible storage between set and basic frame, the cooling of the engine is made by a radiator, drive directly by means of the diesel engine.