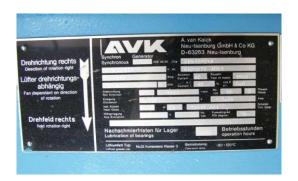

#### Standy By Generating Set 350 kVA 350 kVA with Iveco Motor 8210 SRi 27

| Generating Set:           | stationary        | Gen Set:             | baseframe          |
|---------------------------|-------------------|----------------------|--------------------|
| Technical Data Engine:    | •                 |                      |                    |
| Engine Manufacturer:      | lveco             | Engine Type:         | 8210 SRi 27.01     |
| Engine No.:               | 303 297           | Engine Power:        | 311 KW             |
| Cooling:                  | water-cooled      | Starting:            | electrical 24 V DC |
| Rotation:                 | 1500 rpm          | Fuel:                | diesel             |
| Technical Data Generator: |                   |                      |                    |
| Generator Manufacturer:   | A.van Kaick       | Gen Set:             | DSG 52 M2-4        |
| Gen No.:                  | 6520 275 A 001    | Gen Power:           | 400 kVA            |
| Voltage:                  | 400 / 231 Volt    | Power Factor:        | cos phi 0,8        |
| Rotation:                 | 1500 rpm          |                      |                    |
| Control Unit:             |                   |                      |                    |
| Setup:                    | automatic start   | Functions:           | emergency power    |
| Switch:                   | gen switch 3 pole | Delivery:            | parted separately  |
| Width ca. mm:             |                   | Depth ca. mm:        |                    |
| Height ca. mm:            |                   |                      |                    |
| Tank                      |                   |                      |                    |
| Setup:                    |                   |                      |                    |
| Width ca. mm:             |                   | Height ca. mm:       |                    |
| Depth ca. mm:             |                   | Capacity / Litre:    |                    |
| Dimensions of unit:       |                   |                      |                    |
| Length ca. mm:            | 3.500             | Height ca. mm:       | 1.840              |
| Width ca. mm:             | 1.300             | Weigth ca. KG:       | 2.800              |
| Usage:                    |                   |                      |                    |
| State:                    | as good as new    | year of manufacture: | sold               |
| time of delivery:         | ex work           | Price plus VAT in �: | on request:        |
| Operating Hours:          | 122               |                      |                    |
| Location:                 | Verl - Germany    |                      |                    |
| Stock No:                 | 451               | Reserved:            | nein / no          |

#### **Delivery Contents**

IVECO diesel engine for drive of electric generators with electronic governor, generator Mecc Alte, protection IP 23, brushless, electronically regularly, basic frames for the admission the engine and generator unit, flexible storage between set and basic frame, the cooling of the engine is made by a radiator, drive directly by means of the diesel engine.