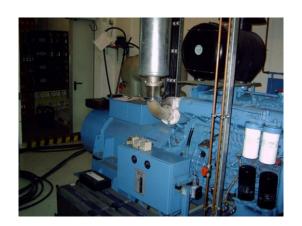

#### Standy By Generating Set 350 kVA 350 kVA with Iveco Motor 8210 SRi 27

| Generating Set:           | stationary        | Gen Set:             | baseframe          |
|---------------------------|-------------------|----------------------|--------------------|
| Technical Data Engine:    | •                 |                      |                    |
| Engine Manufacturer:      | lveco             | Engine Type:         | 8210 SRi 27.01     |
| Engine No.:               | 303 297           | Engine Power:        | 311 KW             |
| Cooling:                  | water-cooled      | Starting:            | electrical 24 V DC |
| Rotation:                 | 1500 rpm          | Fuel:                | diesel             |
| Technical Data Generator: |                   |                      |                    |
| Generator Manufacturer:   | A.van Kaick       | Gen Set:             | DSG 52 M2-4        |
| Gen No.:                  | 6520 275 A 001    | Gen Power:           | 400 kVA            |
| Voltage:                  | 400 / 231 Volt    | Power Factor:        | cos phi 0,8        |
| Rotation:                 | 1500 rpm          |                      |                    |
| Control Unit:             |                   |                      |                    |
| Setup:                    | automatic start   | Functions:           | emergency power    |
| Switch:                   | gen switch 3 pole | Delivery:            | parted separately  |
| Width ca. mm:             |                   | Depth ca. mm:        |                    |
| Height ca. mm:            |                   |                      |                    |
| Tank                      |                   |                      |                    |
| Setup:                    |                   |                      |                    |
| Width ca. mm:             |                   | Height ca. mm:       |                    |
| Depth ca. mm:             |                   | Capacity / Litre:    |                    |
| Dimensions of unit:       |                   |                      |                    |
| Length ca. mm:            | 3.500             | Height ca. mm:       | 1.840              |
| Width ca. mm:             | 1.300             | Weigth ca. KG:       | 2.800              |
| Usage:                    |                   |                      |                    |
| State:                    | as good as new    | year of manufacture: | sold               |
| time of delivery:         | ex work           | Price plus VAT in �: | on request:        |
| Operating Hours:          | 122               |                      |                    |
| Location:                 | Verl - Germany    |                      |                    |
| Stock No:                 | 451               | Reserved:            | nein / no          |

#### **Delivery Contents**

IVECO diesel engine for drive of electric generators with electronic governor, generator Mecc Alte, protection IP 23, brushless, electronically regularly, basic frames for the admission the engine and generator unit, flexible storage between set and basic frame, the cooling of the engine is made by a radiator, drive directly by means of the diesel engine.