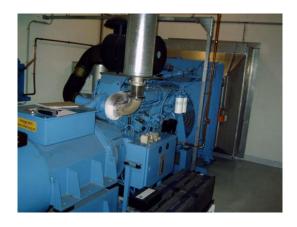

#### Standy By Generating Set 350 kVA 350 kVA with Iveco Motor 8210 SRi 27

| Generating Set:           | stationary        | Gen Set:             | baseframe          |
|---------------------------|-------------------|----------------------|--------------------|
| Technical Data Engine:    | •                 |                      |                    |
| Engine Manufacturer:      | lveco             | Engine Type:         | 8210 SRi 27.01     |
| Engine No.:               | 303 297           | Engine Power:        | 311 KW             |
| Cooling:                  | water-cooled      | Starting:            | electrical 24 V DC |
| Rotation:                 | 1500 rpm          | Fuel:                | diesel             |
| Technical Data Generator: |                   |                      |                    |
| Generator Manufacturer:   | A.van Kaick       | Gen Set:             | DSG 52 M2-4        |
| Gen No.:                  | 6520 275 A 001    | Gen Power:           | 400 kVA            |
| Voltage:                  | 400 / 231 Volt    | Power Factor:        | cos phi 0,8        |
| Rotation:                 | 1500 rpm          |                      |                    |
| Control Unit:             |                   |                      |                    |
| Setup:                    | automatic start   | Functions:           | emergency power    |
| Switch:                   | gen switch 3 pole | Delivery:            | parted separately  |
| Width ca. mm:             |                   | Depth ca. mm:        |                    |
| Height ca. mm:            |                   |                      |                    |
| Tank                      |                   |                      |                    |
| Setup:                    |                   |                      |                    |
| Width ca. mm:             |                   | Height ca. mm:       |                    |
| Depth ca. mm:             |                   | Capacity / Litre:    |                    |
| Dimensions of unit:       |                   |                      |                    |
| Length ca. mm:            | 3.500             | Height ca. mm:       | 1.840              |
| Width ca. mm:             | 1.300             | Weigth ca. KG:       | 2.800              |
| Usage:                    |                   |                      |                    |
| State:                    | as good as new    | year of manufacture: | sold               |
| time of delivery:         | ex work           | Price plus VAT in �: | on request:        |
| Operating Hours:          | 122               |                      |                    |
| Location:                 | Verl - Germany    |                      |                    |
| Stock No:                 | 451               | Reserved:            | nein / no          |

#### **Delivery Contents**

IVECO diesel engine for drive of electric generators with electronic governor, generator Mecc Alte, protection IP 23, brushless, electronically regularly, basic frames for the admission the engine and generator unit, flexible storage between set and basic frame, the cooling of the engine is made by a radiator, drive directly by means of the diesel engine.